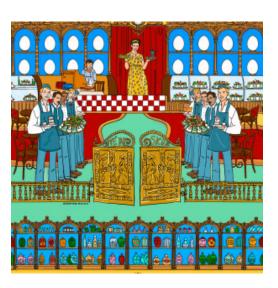

A collection designed by Alessandro Enriquez, paying tribute to his beloved Italy, boundless zest for life, and above all, love. This wallpaper is bursting with vibrant colours, Italian symbols, and references to il grande amore. And the best part? If you take a closer look at the designs, you'll discover even more details that you probably missed at first glance.

Pasticceria

**Collection Enriquezland** 