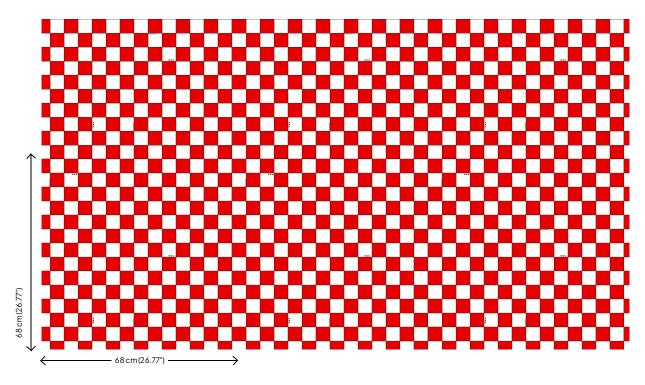

# **Technical specifications**

Reference <u>25535</u>

Composition Wallpaper on non-woven backing
Dimensions Rolls of 10.05 m x 0.68 m (11 yds x 26.77")

Pattern repeat Straight match 68 cm (26.77")

Adhesive Arte Clearpro or a good quality dispersion