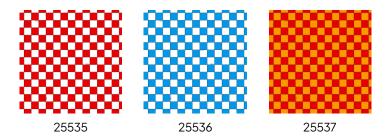

tory behind the collection

A collection designed by Alessandro Enriquez, paying tribute to his beloved Italy, boundless zest for life, and above all, love. This wallpaper is bursting with vibrant colours, Italian symbols, and references to il grande amore. And the best part? If you take a closer look at the designs, you'll discover even more details that you probably missed at first glance.

# **Technical specifications**

Reference <u>25535</u>

Composition Wallpaper on non-woven backing
Dimensions Rolls of 10.05 m x 0.68 m (11 yds x 26.77")

Pattern repeat Straight match 68 cm (26.77")

Adhesive Arte Clearpro or a good quality dispersion

adhesive

How to paste Paste the wall Light resistance Good lightfastness

How to remove Strippable
Maintenance Extra-washable





# Colourways (3)



#### View



# More info? Click here

 $Order \, samples, calculate \, quantities, view \, instructional \, videos, download \, technical \, information \, and \, more: \, www.arte-international.com$