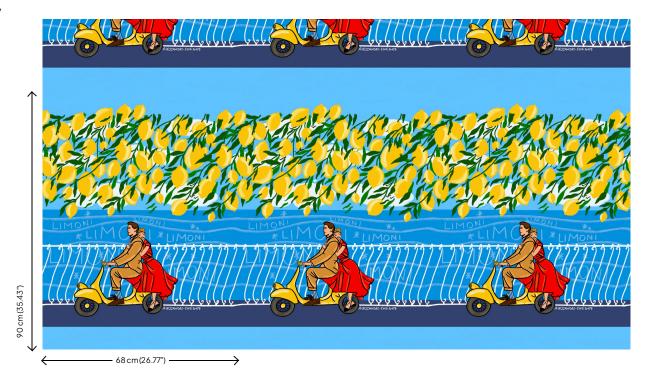

#### **Technical specifications**

Reference <u>25538</u>

Composition Wallpaper on non-woven backing
Dimensions Rolls of 10.05 m x 0.68 m (11 yds x 26.77")

Pattern repeat Straight match 90 cm (35.43")

Adhesive Arte Clearpro or a good quality dispersion