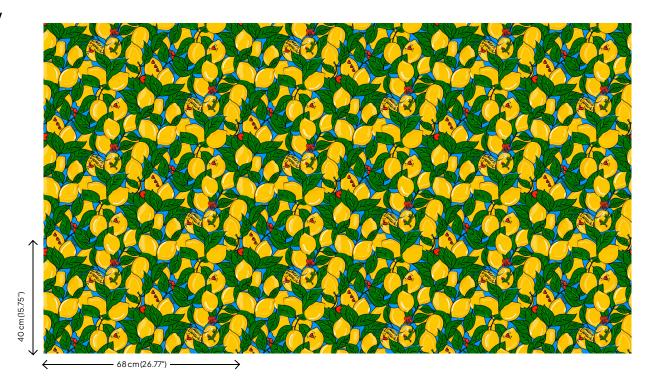

## **Technical specifications**

Reference Composition Dimensions Pattern repeat Adhesive

How to paste Light resistance How to remove Maintenance 25539 Wallpaper on non-woven backing Rolls of 10.05 m x 0.68 m (11 yds x 26.77") Straight match 40 cm (15.75") Arte Clearpro or a good quality dispersion adhesive Paste the wall Good lightfastness Strippable Washable