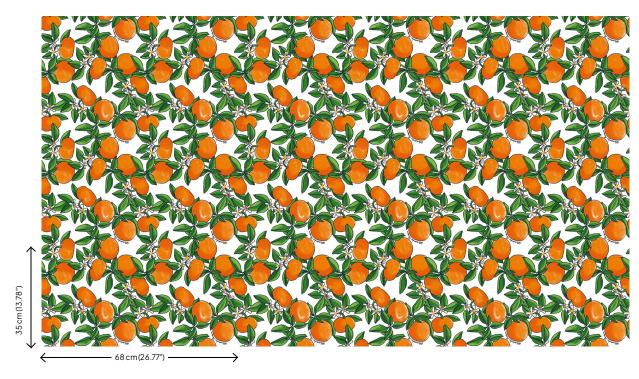

#### **Technical specifications**

Reference <u>25540</u>

Composition Wallpaper on non-woven backing
Dimensions Rolls of 10.05 m x 0.68 m (11 yds x 26.77")

Pattern repeat Straight match 35 cm (13.78")

Adhesive Arte Clearpro or a good quality dispersion

## View