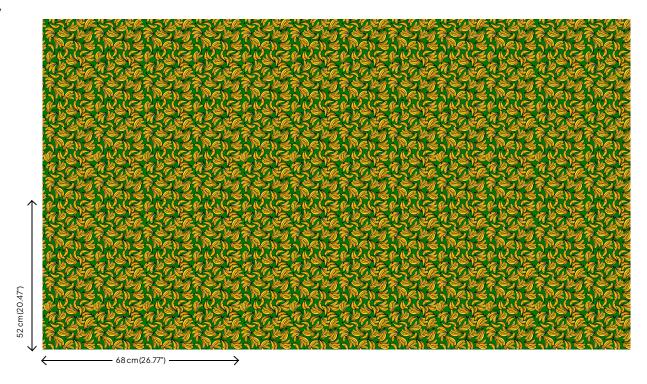

## **Technical specifications**

Reference <u>25541</u>

 $\begin{tabular}{ll} Composition & Vinyl wallpaper on non-woven backing \\ Dimensions & Rolls of 10.05\,m\,x\,0.68\,m\,(11\,yds\,x\,26.77") \\ \end{tabular}$ 

Pattern repeat Straight match 52 cm (20.47")

Adhesive Arte Clearpro or a good quality dispersion

adhesive

How to paste Paste the wall Light resistance Good lightfastness

How to remove Strippable
Maintenance Extra-washable