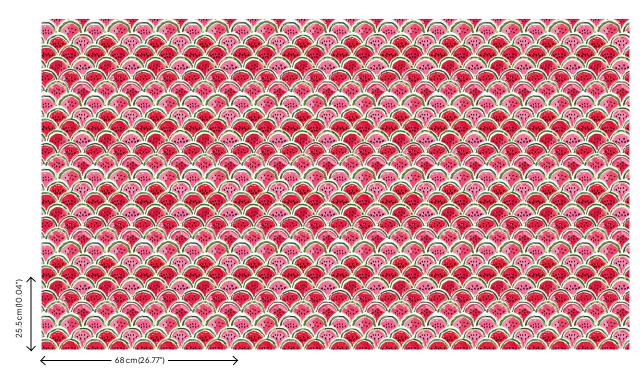

#### **Technical specifications**

Reference Composition Dimensions Pattern repeat Adhesive

How to paste Light resistance How to remove Maintenance

<u>25542</u> Wallpaper on non-woven backing Rolls of 10.05 m x 0.68 m (11 yds x 26.77") Straight match 25.5 cm (10.04") Arte Clearpro or a good quality dispersion adhesive Paste the wall Goodlightfastness Strippable Washable