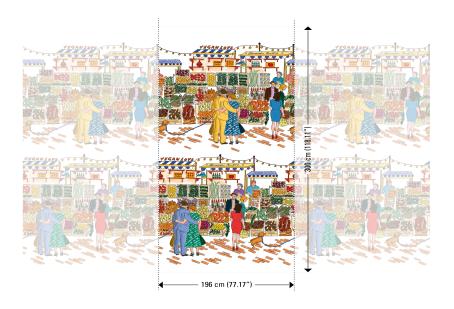

## **Technical specifications**

Reference <u>25543</u>

Composition Wallpaper on non-woven backing

Dimensions Panoramic of  $136 \text{ cm} (2 \times 68 \text{ cm}) \times 300 \text{ cm} =$ 

 $4.08 \text{ m}^2 (53.54 \text{ x } 118.11 \text{ = } 43.91 \text{ sq. ft.})$ 

Remark The pattern is repeatable, allowing several

panoramics to be joined together

Adhesive Arte Clearpro or a good quality dispersion

adhesive

How to paste Paste the wall Light resistance Good lightfastness