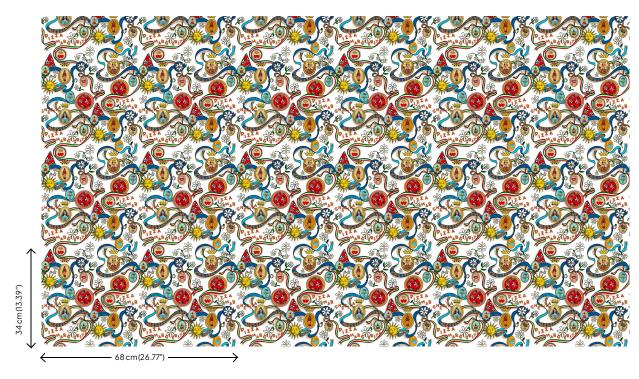

#### **Technical specifications**

<u>25545</u> Reference

Wallpaper on non-woven backing Composition Dimensions Rolls of 10.05 m x 0.68 m (11 yds x 26.77")

Pattern repeat Straight match 34 cm (13.39")

Adhesive Arte Clearpro or a good quality dispersion