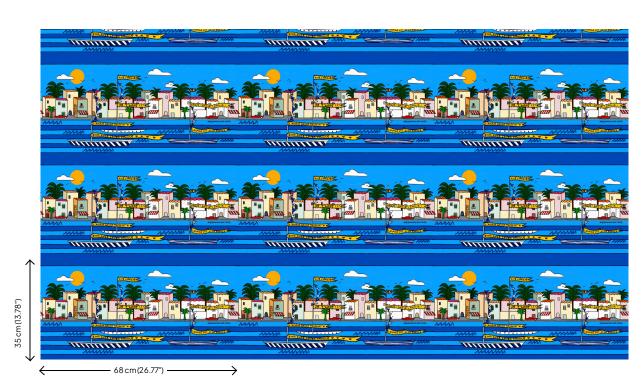

## **Technical specifications**

Reference Composition Dimensions Pattern repeat Adhesive

How to paste Light resistance How to remove Maintenance 25547 Vinyl wallpaper on non-woven backing Rolls of 10.05 m x 0.68 m (11 yds x 26.77") Straight match 35 cm (13.78") Arte Clearpro or a good quality dispersion adhesive Paste the wall Good lightfastness Strippable Extra-washable