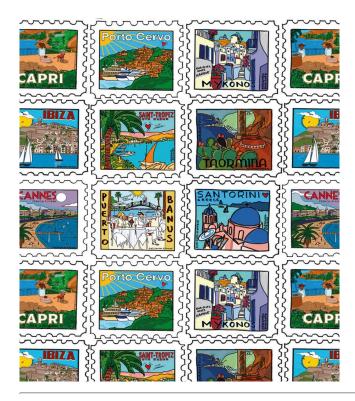

## Story behind the collection

A collection designed by Alessandro Enriquez, paying tribute to his beloved Italy, boundless zest for life, and above all, love. This wallpaper is bursting with vibrant colours, Italian symbols, and references to il grande amore. And the best part? If you take a closer look at the designs, you'll discover even more details that you probably missed at first glance.

Memento

**Collection Enriquezland** 