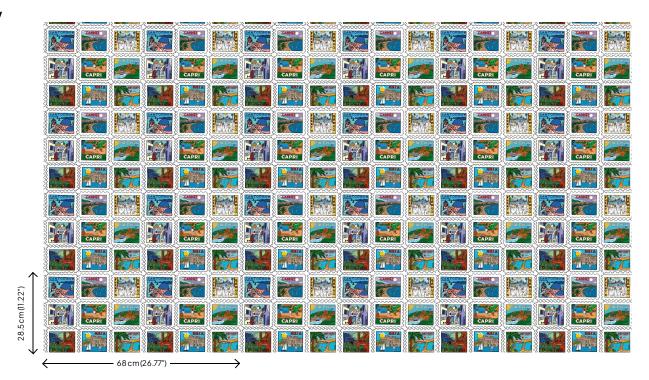

## **Technical specifications**

Reference Composition Dimensions Pattern repeat Adhesive

How to paste Light resistance How to remove Maintenance 25548 Wallpaper on non-woven backing Rolls of 10.05 m x 0.68 m (11 yds x 26.77") Straight match 28.5 cm (11.22") Arte Clearpro or a good quality dispersion adhesive Paste the wall Good lightfastness Strippable Washable