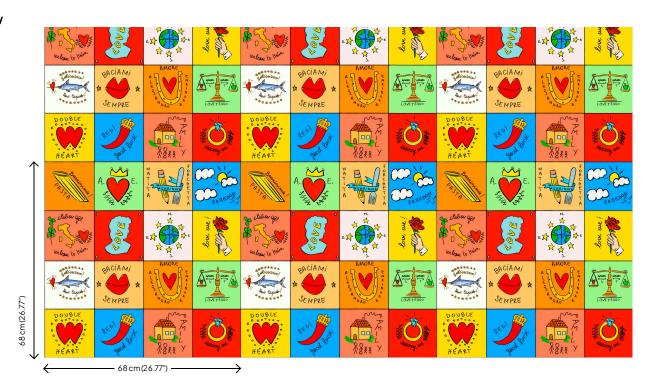

#### **Technical specifications**

Reference Composition Dimensions Pattern repeat Adhesive

How to paste Light resistance How to remove Maintenance 25549 Vinyl wallpaper on non-woven backing Rolls of 10.05 m x 0.68 m (11 yds x 26.77") Straight match 68 cm (26.77") Arte Clearpro or a good quality dispersion adhesive Paste the wall Good lightfastness Strippable Extra-washable