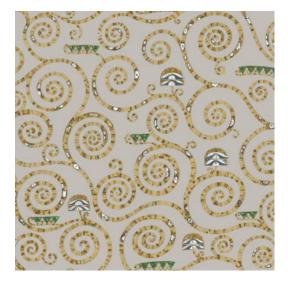

### Story behind the collection

The Academy wallpaper collection is undoubtedly an homage to the Austrian painter and artist Gustav Klimt. Any casual art lover will immediately recognize elements from his most famous works, including *The Kiss* and the *Stoclet Frieze*.

### **Technical specifications**

Reference <u>25600</u>

Composition Wallpaper on non-woven backing
Dimensions Rolls of 10.05 m x 1.00 m (11 yds x 39.37")

Pattern repeat Straight match 80 cm (31.50")

Adhesive Arte Clearpro or a good quality dispersion