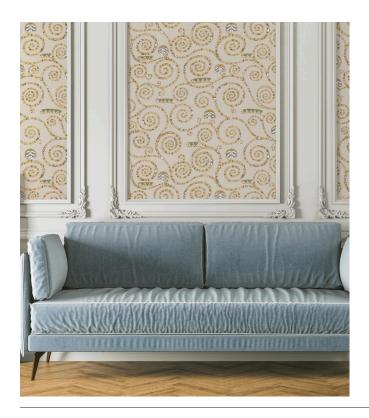

### Story behind the collection

The Academy wallpaper collection is undoubtedly an homage to the Austrian painter and artist Gustav Klimt. Any casual art lover will immediately recognize elements from his most famous works, including *The Kiss* and the *Stoclet Frieze*.

### **Technical specifications**

Reference <u>25600</u>

Composition Wallpaper on non-woven backing
Dimensions Rolls of 10.05 m x 1.00 m (11 yds x 39.37")

Pattern repeat Straight match 80 cm (31.50")

Adhesive Arte Clearpro or a good quality dispersion