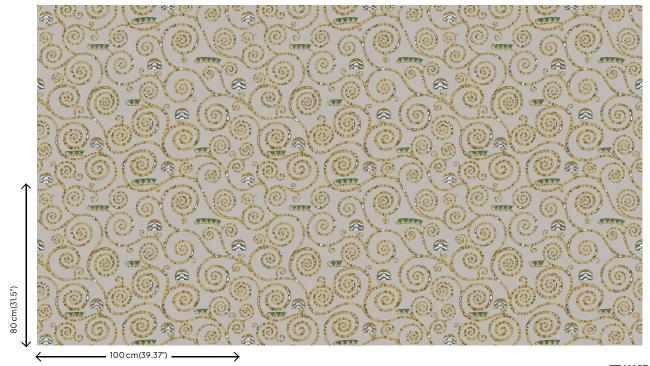

### **Technical specifications**

Reference <u>25600</u>

Composition Wallpaper on non-woven backing
Dimensions Rolls of 10.05 m x 1.00 m (11 yds x 39.37")

Pattern repeat Straight match 80 cm (31.50")

Adhesive Arte Clearpro or a good quality dispersion

adhesive

How to paste Paste the wall
Light resistance Good lightfastness

How to remove Strippable