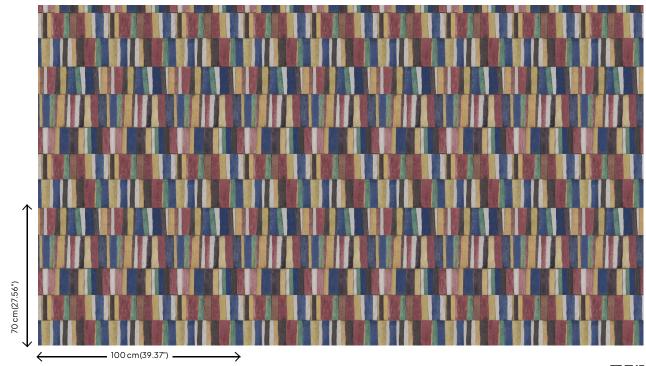

#### **Technical specifications**

Reference <u>25610</u>

Composition Wallpaper on non-woven backing
Dimensions Rolls of 10.05 m x 1.00 m (11 yds x 39.37")

Pattern repeat Straight match 70 cm (27.56")

Adhesive Arte Clearpro or a good quality dispersion