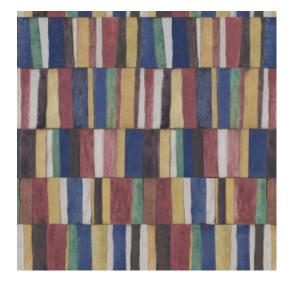

#### **Technical specifications**

Reference <u>25610</u>

Composition Wallpaper on non-woven backing
Dimensions Rolls of 10.05 m x 1.00 m (11 yds x 39.37")

Pattern repeat Straight match 70 cm (27.56")

Adhesive Arte Clearpro or a good quality dispersion