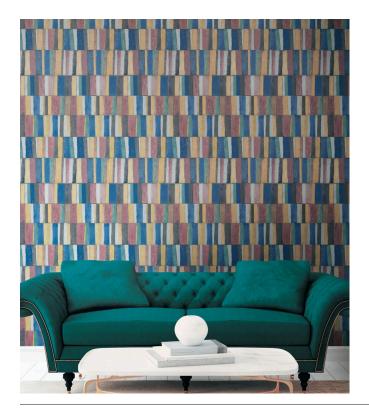

#### Story behind the collection

The Academy wallpaper collection is undoubtedly an homage to the Austrian painter and artist Gustav Klimt. Any casual art lover will immediately recognize elements from his most famous works, including *The Kiss* and the *Stoclet Frieze*.