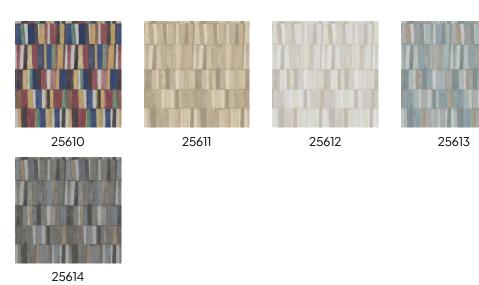

# Ritter Tiles Collection Academy

#### Story behind the collection

The Academy wallpaper collection is undoubtedly an homage to the Austrian painter and artist Gustav Klimt. Any casual art lover will immediately recognize elements from his most famous works, including *The Kiss* and the *Stoclet Frieze*.

#### **Technical specifications**

Reference <u>25610</u>

Composition Wallpaper on non-woven backing
Dimensions Rolls of 10.05 m x 1.00 m (11 yds x 39.37")

Pattern repeat Straight match 70 cm (27.56")

Adhesive Arte Clearpro or a good quality dispersion

adhesive

How to paste Paste the wall
Light resistance Good lightfastness

How to remove Strippable





### Colourways (5)



## View



Moreinfo? Click here

 $Order \, samples, calculate \, quantities, view \, instructional \, videos, download \, technical \, information \, and \, more: \, www.arte-international.com$