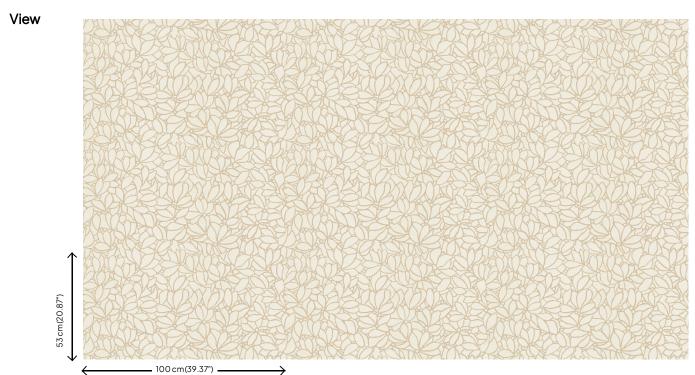

## **Technical specifications**

How to paste Light resistance How to remove 25620 Wallpaper on non-woven backing Rolls of 10.05 m x 1.00 m (11 yds x 39.37") Straight match 53 cm (20.87") Arte Clearpro or a good quality dispersion adhesive Paste the wall Good lightfastness Strippable