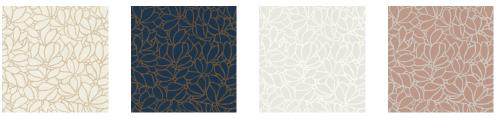

## **Technical specifications**

How to paste Light resistance How to remove 25620 Wallpaper on non-woven backing Rolls of 10.05 m x 1.00 m (11 yds x 39.37") Straight match 53 cm (20.87") Arte Clearpro or a good quality dispersion adhesive Paste the wall Good lightfastness Strippable

## Mosaico Kunst

**Collection Academy** 

## Story behind the collection

The Academy wallpaper collection is undoubtedly an homage to the Austrian painter and artist Gustav Klimt. Any casual art lover will immediately recognize elements from his most famous works, including *The Kiss* and the *Stoclet Frieze*.







25620

25621

25622

25623



## More info? Click here

Order samples, calculate quantities, view instructional videos, download technical information and more: www.arte-international.com