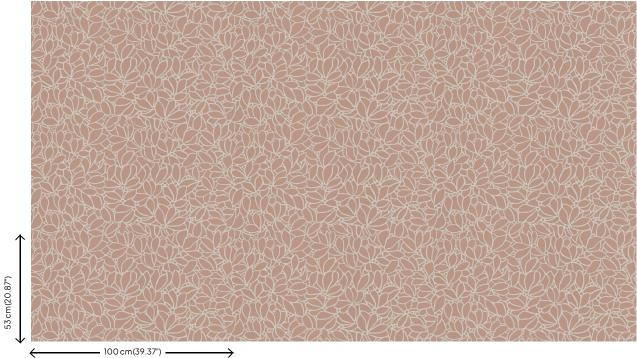

## **Technical specifications**

Reference <u>25623</u>

Composition Wallpaper on non-woven backing
Dimensions Rolls of 10.05 m x 1.00 m (11 yds x 39.37")

Pattern repeat Straight match 53 cm (20.87")

Adhesive Arte Clearpro or a good quality dispersion