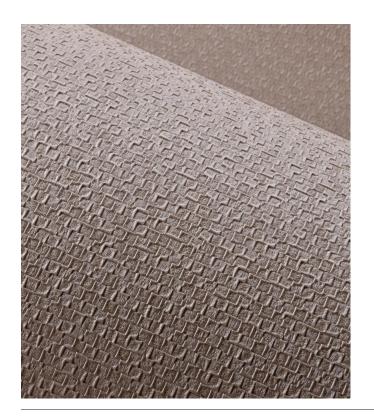

### Story behind the collection

The Academy wallpaper collection is undoubtedly an homage to the Austrian painter and artist Gustav Klimt. Any casual art lover will immediately recognize elements from his most famous works, including *The Kiss* and the *Stoclet Frieze*.

#### **Technical specifications**

Reference <u>25630</u>

Composition Wallpaper on non-woven backing
Dimensions Rolls of 10.05 m x 1.04 m (11 yds x 40.94")

Pattern repeat Free match 0 cm (0.00")

Adhesive Arte Clearpro or a good quality dispersion