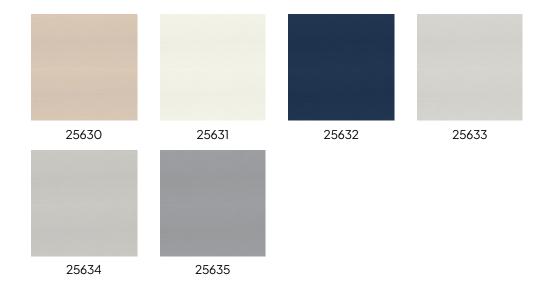

# Little Squares Collection Academy

### Story behind the collection

The Academy wallpaper collection is undoubtedly an homage to the Austrian painter and artist Gustav Klimt. Any casual art lover will immediately recognize elements from his most famous works, including *The Kiss* and the *Stoclet Frieze*.

#### **Technical specifications**

Reference <u>25630</u>

Composition Wallpaper on non-woven backing
Dimensions Rolls of 10.05 m x 1.04 m (11 yds x 40.94")

Pattern repeat Free match 0 cm (0.00")

Adhesive Arte Clearpro or a good quality dispersion

adhesive

How to paste Paste the wall
Light resistance Good lightfastness

How to remove Strippable





# Colourways (6)



## Moreinfo? Click here

 $Order \, samples, calculate \, quantities, view \, instructional \, videos, download \, technical \, information \, and \, more: \, www.arte-international.com$