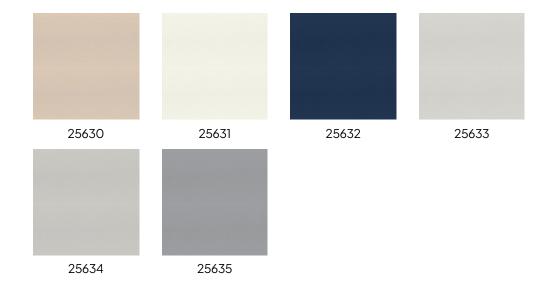

# Little Squares Collection Academy

#### Story behind the collection

The Academy wallpaper collection is undoubtedly an homage to the Austrian painter and artist Gustav Klimt. Any casual art lover will immediately recognize elements from his most famous works, including *The Kiss* and the *Stoclet Frieze*.

#### **Technical specifications**

Reference <u>25633</u>

Composition Wallpaper on non-woven backing
Dimensions Rolls of 10.05 m x 1.04 m (11 yds x 40.94")

Pattern repeat Free match 0 cm (0.00")

Adhesive Arte Clearpro or a good quality dispersion

adhesive

How to paste Paste the wall
Light resistance Good lightfastness

How to remove Strippable



## Colourways (6)



### Moreinfo? Click here

 $Order \, samples, calculate \, quantities, view \, instructional \, videos, download \, technical \, information \, and \, more: \, www.arte-international.com$