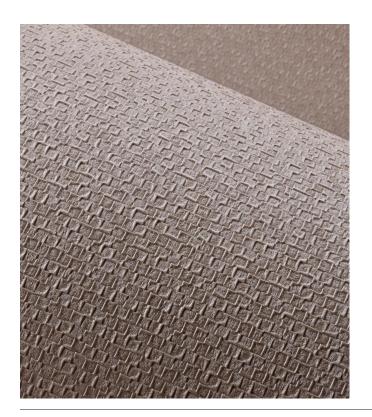

#### **Technical specifications**

Reference <u>25633</u>

Composition Wallpaper on non-woven backing
Dimensions Rolls of 10.05 m x 1.04 m (11 yds x 40.94")

Pattern repeat Free match 0 cm (0.00")

Adhesive Arte Clearpro or a good quality dispersion