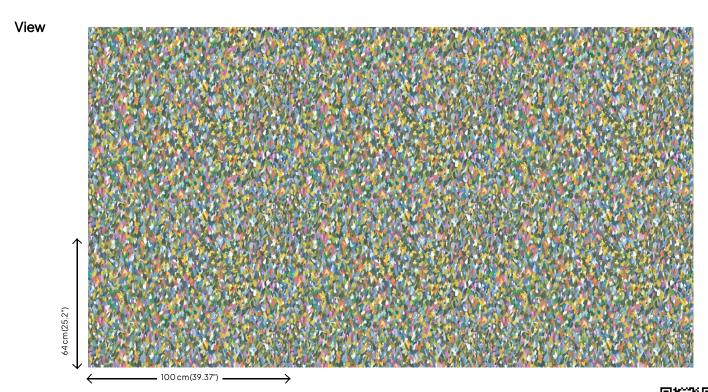

## **Technical specifications**

Reference <u>25650</u>

Composition Wallpaper on non-woven backing
Dimensions Rolls of 10.05 m x 1.00 m (11 yds x 39.37")

Pattern repeat Straight match 64 cm (25.20")

Adhesive Arte Clearpro or a good quality dispersion