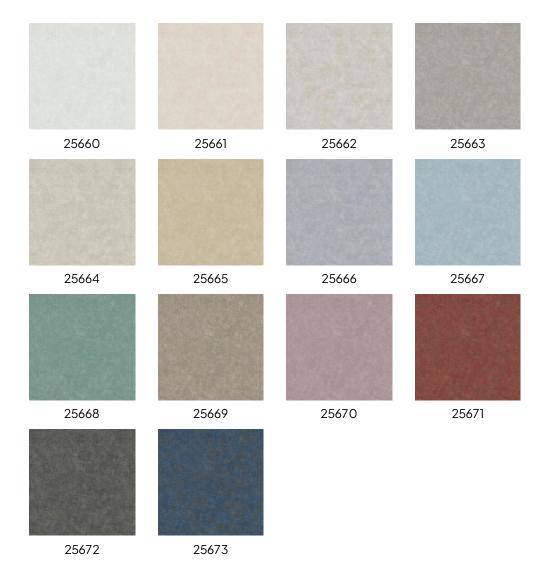

# Unito Airone Collection Academy

## Story behind the collection

The Academy wallpaper collection is undoubtedly an homage to the Austrian painter and artist Gustav Klimt. Any casual art lover will immediately recognize elements from his most famous works, including *The Kiss* and the *Stoclet Frieze*.

#### **Technical specifications**

Reference <u>25660</u>

Composition Wallpaper on non-woven backing
Dimensions Rolls of 10.05 m x 1.04 m (11 yds x 40.94")
Pattern repeat Free match 0 cm (0.00"), or straight match

64 cm

Adhesive Arte Clearpro or a good quality dispersion

adhesive

How to paste Paste the wall

Light resistance Good lightfastness

How to remove Strippable





# Colourways (14)



## Moreinfo? Click here

 $Order \, samples, calculate \, quantities, view \, instructional \, videos, download \, technical \, information \, and \, more: \, www.arte-international.com$