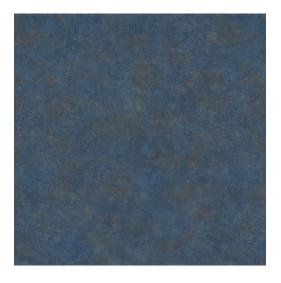

#### Technical specifications

Reference <u>25673</u>

Composition Wallpaper on non-woven backing

Dimensions Rolls of 10.05 m x 1.04 m (11 yds x 40.94")

Pattern repeat Free match 0 cm (0.00"), or straight match