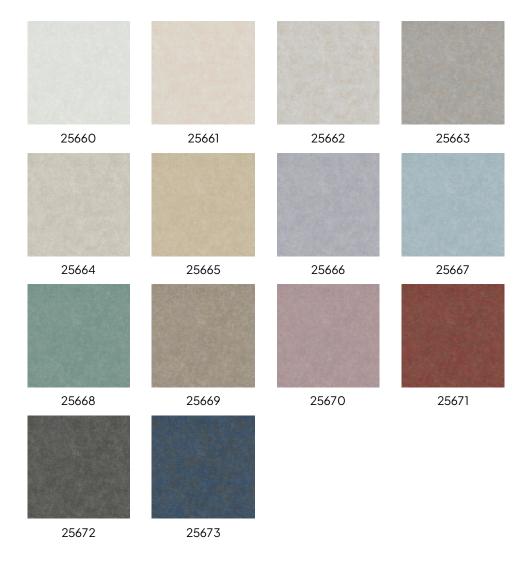

# Unito Airone Collection Academy

## Story behind the collection

The Academy wallpaper collection is undoubtedly an homage to the Austrian painter and artist Gustav Klimt. Any casual art lover will immediately recognize elements from his most famous works, including *The Kiss* and the *Stoclet Frieze*.

#### Technical specifications

Reference <u>25673</u>

Composition Wallpaper on non-woven backing

Dimensions Rolls of 10.05 m x 1.04 m (11 yds x 40.94")

Pattern repeat Free match 0 cm (0.00"), or straight match

64 cm

Adhesive Arte Clearpro or a good quality dispersion

adhesive

How to paste Paste the wall
Light resistance Good lightfastness

How to remove Strippable





### Colourways (14)



## $More\,info?\,\underline{Click\,here}$

Order samples, calculate quantities, view instructional videos, download technical information and more: www.arte-international.com