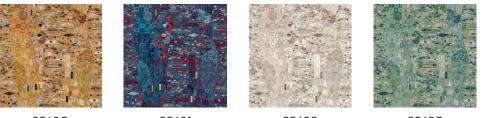

## **Technical specifications**

#### <u>25681</u> Reference Composition Wallpaper on non-woven backing Dimensions Panoramic of 196 cm x 300 cm = $5.88 \text{ m}^2$ (77.17" x 118.11" = 63.29 sq. ft.) Remark 25680 and 25681: Metallic. The pattern is repeatable, allowing several panoramics to bejoined together. Adhesive Arte Clearpro or a good quality dispersion adhesive How to paste Paste the wall Light resistance Goodlightfastness How to remove Strippable



# Adèle **Collection Academy**

#### Story behind the collection

The Academy wallpaper collection is undoubtedly an homage to the Austrian painter and artist Gustav Klimt. Any casual art lover will immediately recognize elements from his most famous works, including The Kiss and the Stoclet Frieze.



## Colourways (4)



25680

25681

25682

25683

## View



### More info? Click here

Order samples, calculate quantities, view instructional videos, download technical information and more: www.arte-international.com