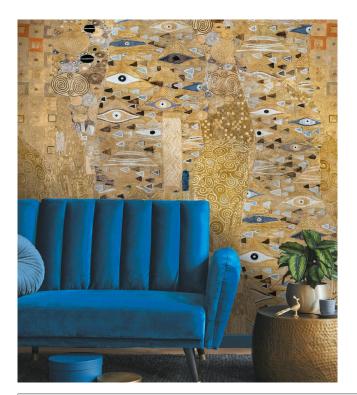

# Adèle **Collection Academy**

#### Story behind the collection

The Academy wallpaper collection is undoubtedly an homage to the Austrian painter and artist Gustav Klimt. Any casual art lover will immediately recognize elements from his most famous works, including The Kiss and the Stoclet Frieze.