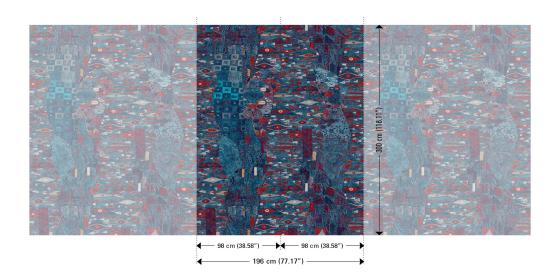

#### <u>25681</u> Reference Composition Wallpaper on non-woven backing Dimensions Panoramic of 196 cm x 300 cm = $5.88 \text{ m}^2$ (77.17" x 118.11" = 63.29 sq. ft.) Remark 25680 and 25681: Metallic. The pattern is repeatable, allowing several panoramics to bejoined together. Adhesive Arte Clearpro or a good quality dispersion adhesive How to paste Paste the wall Light resistance Goodlightfastness How to remove Strippable