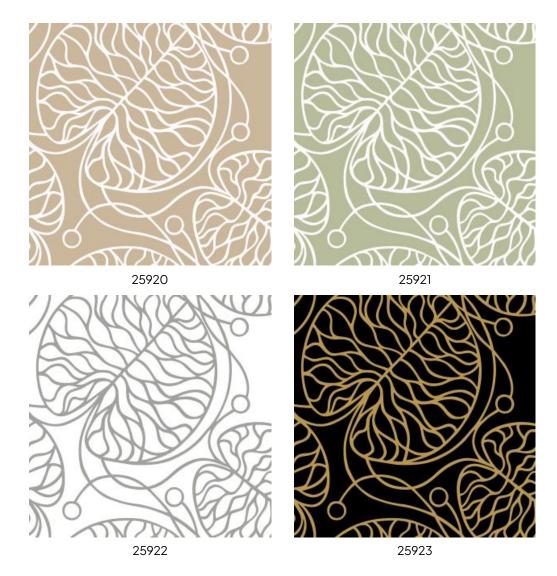

ion Marimekko Volume 07

#### Story behind the collection

The original Marimekko flower turned 60, but it is still as vibrant as ever. We are celebrating this special anniversary with a new wallpaper collection full of lively prints. The floral designs are complemented by playful graphic patterns.

#### **Technical specifications**

Reference <u>25920</u>

Composition Non-woven wallcovering

Rolls of  $10.05 \,\mathrm{m}\,\mathrm{x}\,0.70 \,\mathrm{m}\,(11 \,\mathrm{yds}\,\mathrm{x}\,27.56")$ **Dimensions** Drop match 48.57/16.19 cm (19.12"/6.37") Pattern repeat Adhesive

Arte Clearpro or a good quality dispersion

adhesive

How to paste Paste the wall Light resistance **Good lightfastness** 

How to remove Strippable Fire retardant EU B-s1. d0 Maintenance Washable





# Colourways (4)



## $Moreinfo? \underline{Click\,here}$

 $Order \, samples, calculate \, quantities, view \, instructional \, videos, download \, technical \, information \, and \, more: \, www.arte-international.com$