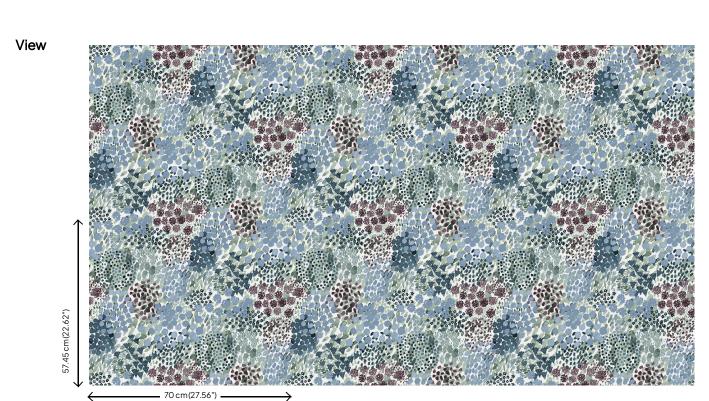

## **Technical specifications**

| Reference      |
|----------------|
| Composition    |
| Dimensions     |
| Pattern repeat |
| Adhesive       |
|                |

How to paste Light resistance How to remove Fire retardant EU Maintenance 25935 Non-woven wallcovering Rolls of 10.05 m x 0.70 m (11 yds x 27.56") Straight match 57.45 cm (22.62") Arte Clearpro or a good quality dispersion adhesive Paste the wall Good lightfastness Strippable B-s1, d0 Washable