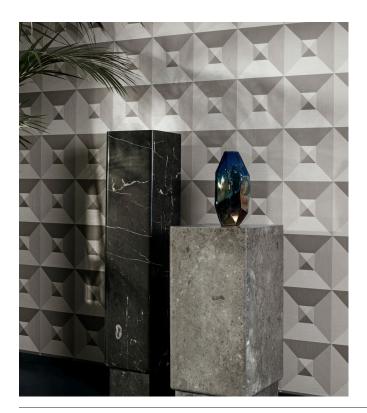

### Story behind the collection

The consistent theme of this collection is relief print, which gives all the patterns a spectacular look. The areas with relief lines have been printed in several directions. In combination with how the light strikes the paper, this results in a spectacular and dynamically impressive whole. All patterns have a non-woven backing with a slightly shining vinyl top layer, a combination that shows off the relief effect to maximum advantage.

#### Technical specifications

Reference <u>26500</u>
Product category Refined

Composition Vinyl wallpaper on paper backing

Description Vinyl wallpaper with a deep and natural-

looking relief in sleek geometric shapes

that create a 3D effect

Dimensions Rolls of 10.05 m x 0.70 m =  $7 \text{ m}^2$  (11 yds x

27.56" = 75 sq. ft.)

Pattern repeat Straight match 70 cm (27.56")

Adhesive Arte Clearpro or a good quality dispersion