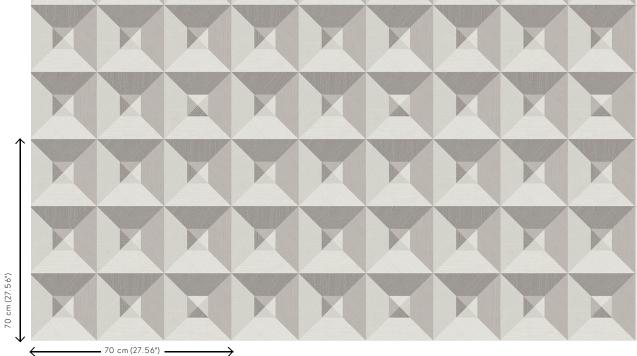

#### Technical specifications

Reference <u>26500</u>
Product category Refined

Composition Vinyl wallpaper on paper backing

Description Vinyl wallpaper with a deep and natural-

looking relief in sleek geometric shapes

that create a 3D effect

Dimensions Rolls of 10.05 m x 0.70 m =  $7 \text{ m}^2$  (11 yds x

27.56" = 75 sq. ft.)

Pattern repeat Straight match 70 cm (27.56")

Adhesive Arte Clearpro or a good quality dispersion

 $\, {\it adhesive} \,$ 

How to paste Method 1: paste the wall and moisten the

wallcovering. Method 2: paste the

wallcovering.

Light resistance Good lightfastness

How to remove Peelable
Fire retardant EU B-s2, d0
Fire retardant US Class A