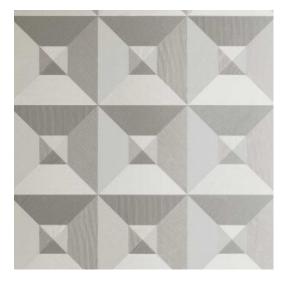

### Story behind the collection

The consistent theme of this collection is relief print, which gives all the patterns a spectacular look. The areas with relief lines have been printed in several directions. In combination with how the light strikes the paper, this results in a spectacular and dynamically impressive whole. All patterns have a non-woven backing with a slightly shining vinyl top layer, a combination that shows off the relief effect to maximum advantage.

#### Technical specifications

Reference <u>26500</u>
Product category Refined

Composition Vinyl wallpaper on paper backing

Description Vinyl wallpaper with a deep and natural-

looking relief in sleek geometric shapes

that create a 3D effect

Dimensions Rolls of 10.05 m x 0.70 m =  $7 \text{ m}^2$  (11 yds x

27.56" = 75 sq. ft.)

Pattern repeat Straight match 70 cm (27.56")

Adhesive Arte Clearpro or a good quality dispersion