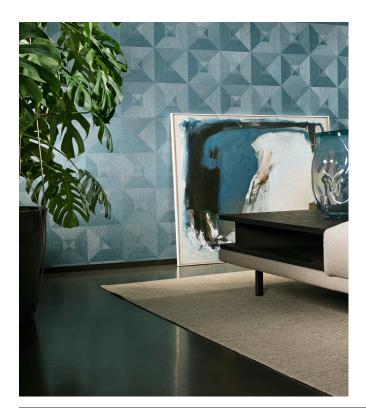

## Story behind the collection

The consistent theme of this collection is relief print, which gives all the patterns a spectacular look. The areas with relief lines have been printed in several directions. In combination with how the light strikes the paper, this results in a spectacular and dynamically impressive whole. All patterns have a non-woven backing with a slightly shining vinyl top layer, a combination that shows off the relief effect to maximum advantage.