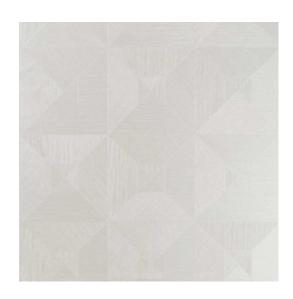

## **Technical specifications**

| Reference         | <u>26510</u>                                                                                                    |
|-------------------|-----------------------------------------------------------------------------------------------------------------|
| Product category  | Refined                                                                                                         |
| Composition       | Vinyl wallpaper on paper backing                                                                                |
| Description       | Vinyl wallpaper with a deep and natural-<br>looking relief in sleek geometric shapes<br>that create a 3D effect |
| Dimensions        | Rolls of 10.05 m x 0.70 m = 7 m² (11 yds x 27.56" = 75 sq. ft.)                                                 |
| Pattern repeat    | Straight match 70 cm (27.56")                                                                                   |
| Adhesive          | Arte Clearpro or a good quality dispersion adhesive                                                             |
| How to paste      | Method 1: paste the wall and moisten the wallcovering. Method 2: paste the wallcovering.                        |
| Light resistance  | Good lightfastness                                                                                              |
| How to remove     | Peelable                                                                                                        |
| Fire retardant EU | B-s2, d0                                                                                                        |
| Fire retardant US | Class A                                                                                                         |
| Maintenance       | Extra-washable                                                                                                  |

## Story behind the collection

The consistent theme of this collection is relief print, which gives all the patterns a spectacular look. The areas with relief lines have been printed in several directions. In combination with how the light strikes the paper, this results in a spectacular and dynamically impressive whole. All patterns have a non-woven backing with a slightly shining vinyl top layer, a combination that shows off the relief effect to maximum advantage.