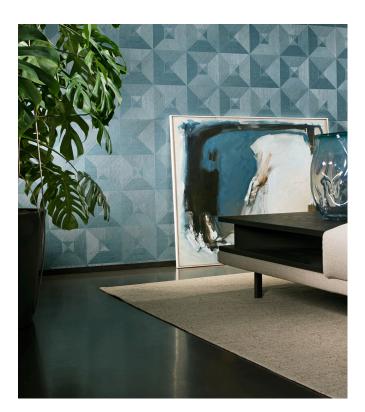

## Story behind the collection

The consistent theme of this collection is relief print, which gives all the patterns a spectacular look. The areas with relief lines have been printed in several directions. In combination with how the light strikes the paper, this results in a spectacular and dynamically impressive whole. All patterns have a non-woven backing with a slightly shining vinyl top layer, a combination that shows off the relief effect to maximum advantage.