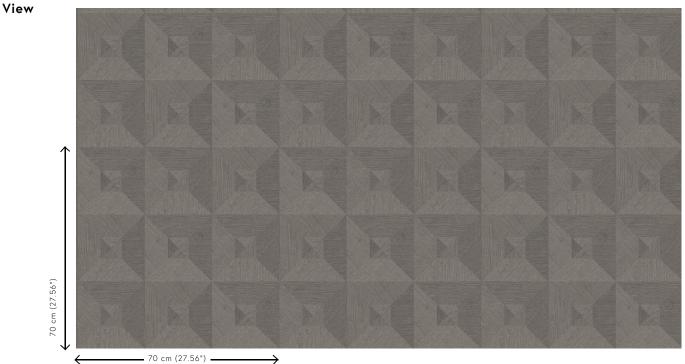

## **Technical specifications**

| Reference         | 26513                                                                                                           |
|-------------------|-----------------------------------------------------------------------------------------------------------------|
| Product category  | Refined                                                                                                         |
| Composition       | Vinyl wallpaper on paper backing                                                                                |
| Description       | Vinyl wallpaper with a deep and natural-<br>looking relief in sleek geometric shapes that<br>create a 3D effect |
| Dimensions        | Rolls of 10.05 m x 0.70 m = 7 m² (11 yds x<br>27.56" = 75 sq. ft.)                                              |
| Pattern repeat    | Straight match 70 cm (27.56")                                                                                   |
| Adhesive          | Arte Clearpro or a good quality dispersion adhesive                                                             |
| How to paste      | Method 1: paste the wall and moisten the wallcovering. Method 2: paste the wallcovering.                        |
| Light resistance  | Good lightfastness                                                                                              |
| How to remove     | Peelable                                                                                                        |
| Fire retardant EU | B-s2, d0                                                                                                        |
| Fire retardant US | Class A                                                                                                         |
| Maintenance       | Extra-washable                                                                                                  |