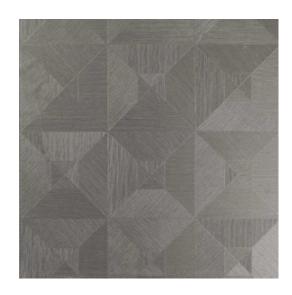

## **Technical specifications**

| Reference         | 26513                                                                                                           |
|-------------------|-----------------------------------------------------------------------------------------------------------------|
| Product category  | Refined                                                                                                         |
| Composition       | Vinyl wallpaper on paper backing                                                                                |
| Description       | Vinyl wallpaper with a deep and natural-<br>looking relief in sleek geometric shapes that<br>create a 3D effect |
| Dimensions        | Rolls of 10.05 m x 0.70 m = 7 m² (11 yds x<br>27.56" = 75 sq. ft.)                                              |
| Pattern repeat    | Straight match 70 cm (27.56")                                                                                   |
| Adhesive          | Arte Clearpro or a good quality dispersion adhesive                                                             |
| How to paste      | Method 1: paste the wall and moisten the wallcovering. Method 2: paste the wallcovering.                        |
| Light resistance  | Good lightfastness                                                                                              |
| How to remove     | Peelable                                                                                                        |
| Fire retardant EU | B-s2, d0                                                                                                        |
| Fire retardant US | Class A                                                                                                         |
| Maintenance       | Extra-washable                                                                                                  |