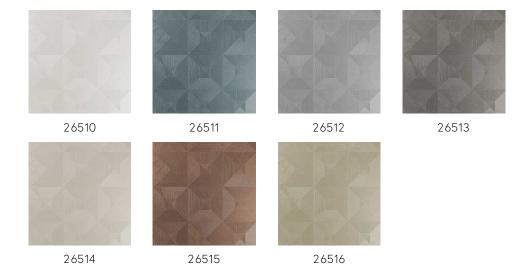

yl top layer, a combination that shows off the relief effect to maximum advantage.

#### Technical specifications

Reference <u>26515</u>
Product category Refined

Composition Vinyl wallpaper on paper backing

Description Vinyl wallpaper with a deep and natural-

looking relief in sleek geometric shapes

that create a 3D effect

Dimensions Rolls of 10.05 m x 0.70 m =  $7 \text{ m}^2$  (11 yds x

27.56" = 75 sq. ft.)

Pattern repeat Straight match 70 cm (27.56")

Adhesive Arte Clearpro or a good quality dispersion

adhesive

How to paste Method 1: paste the wall and moisten the

wallcovering. Method 2: paste the

wallcovering.

Light resistance Good lightfastness

How to remove Peelable
Fire retardant EU B-s2, d0
Fire retardant US Class A

Maintenance Extra-washable





## Colourways (7)



### View



## More info? Click here

Order samples, calculate quantities, view instructional videos, download technical information and more: www.arte-international.com