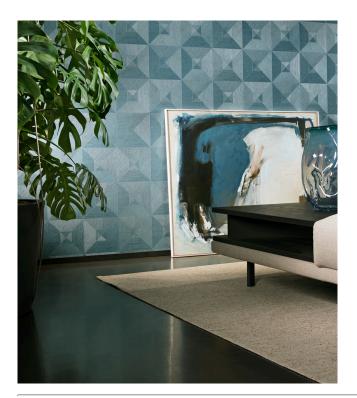

#### Story behind the collection

The consistent theme of this collection is relief print, which gives all the patterns a spectacular look. The areas with relief lines have been printed in several directions. In combination with how the light strikes the paper, this results in a spectacular and dynamically impressive whole. All patterns have a non-woven backing with a slightly shining vinyl top layer, a combination that shows off the relief effect to maximum advantage.

#### Technical specifications

Reference <u>26515</u>
Product category Refined

Composition Vinyl wallpaper on paper backing

Description Vinyl wallpaper with a deep and natural-

looking relief in sleek geometric shapes

that create a 3D effect

Dimensions Rolls of 10.05 m x 0.70 m =  $7 \text{ m}^2$  (11 yds x

27.56" = 75 sq. ft.)

Pattern repeat Straight match 70 cm (27.56")

Adhesive Arte Clearpro or a good quality dispersion