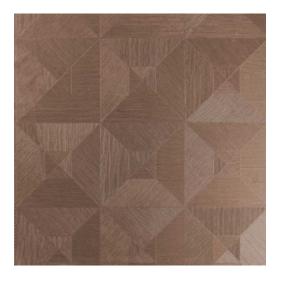

#### Technical specifications

Reference <u>26515</u>
Product category Refined

Composition Vinyl wallpaper on paper backing

Description Vinyl wallpaper with a deep and natural-

looking relief in sleek geometric shapes

that create a 3D effect

Dimensions Rolls of 10.05 m x 0.70 m =  $7 \text{ m}^2$  (11 yds x

27.56" = 75 sq. ft.)

Pattern repeat Straight match 70 cm (27.56")

Adhesive Arte Clearpro or a good quality dispersion