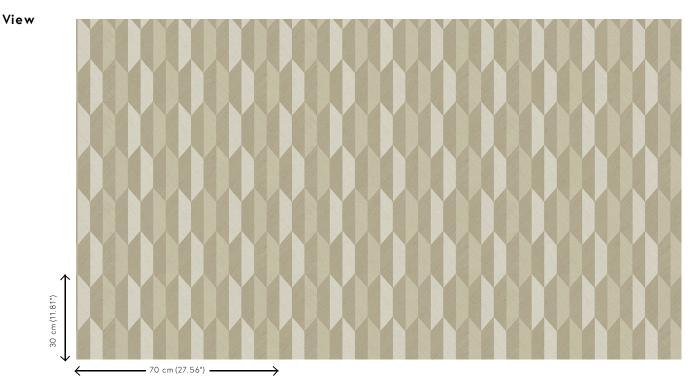

## Technical specifications

| <u>26520</u>                                                                                                    |
|-----------------------------------------------------------------------------------------------------------------|
| Refined                                                                                                         |
| Vinyl wallpaper on paper backing                                                                                |
| Vinyl wallpaper with a deep and natural-<br>looking relief in sleek geometric shapes<br>that create a 3D effect |
| Rolls of 10.05 m x 0.70 m = 7 m² (11 yds x 27.56" = 75 sq. ft.)                                                 |
| Straight match 30 cm (11.81")                                                                                   |
| Arte Clearpro or a good quality dispersion adhesive                                                             |
| Method 1: paste the wall and moisten the wallcovering. Method 2: paste the wallcovering.                        |
| Good lightfastness                                                                                              |
| Peelable                                                                                                        |
| B-s2, d0                                                                                                        |
| Class A                                                                                                         |
| Extra-washable                                                                                                  |
|                                                                                                                 |