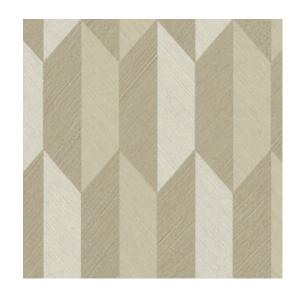

## Story behind the collection

The consistent theme of this collection is relief print, which gives all the patterns a spectacular look. The areas with relief lines have been printed in several directions. In combination with how the light strikes the paper, this results in a spectacular and dynamically impressive whole. All patterns have a non-woven backing with a slightly shining vinyl top layer, a combination that shows off the relief effect to maximum advantage.