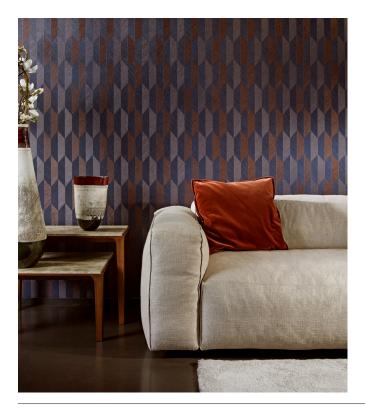

## Story behind the collection

The consistent theme of this collection is relief print, which gives all the patterns a spectacular look. The areas with relief lines have been printed in several directions. In combination with how the light strikes the paper, this results in a spectacular and dynamically impressive whole. All patterns have a non-woven backing with a slightly shining vinyl top layer, a combination that shows off the relief effect to maximum advantage.