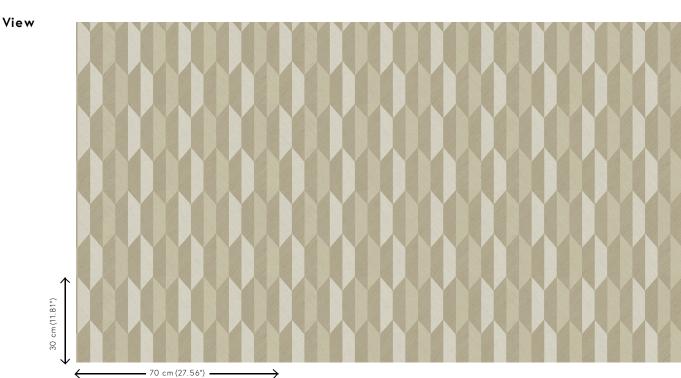

## **Technical specifications**

| Reference         | <u>26520A</u> •Honey                                                                                            |
|-------------------|-----------------------------------------------------------------------------------------------------------------|
| Product category  | Refined                                                                                                         |
| Composition       | Vinyl wallpaper on paper backing                                                                                |
| Description       | Vinyl wallpaper with a deep and natural-<br>looking relief in sleek geometric shapes<br>that create a 3D effect |
| Dimensions        | Rolls of 10.05 m x 0.70 m = 7 m² (11 yds x 27.56" = 75 sq. ft.)                                                 |
| Pattern repeat    | Straight match 30 cm (11.81")                                                                                   |
| Adhesive          | Arte Clearpro or a good quality dispersion adhesive                                                             |
| How to paste      | Method 1: paste the wall and moisten the wallcovering. Method 2: paste the wallcovering.                        |
| Light resistance  | Good lightfastness                                                                                              |
| How to remove     | Peelable                                                                                                        |
| Fire retardant EU | B-s2, d0                                                                                                        |
| Fire retardant US | Class A                                                                                                         |
| Maintenance       | Extra-washable                                                                                                  |