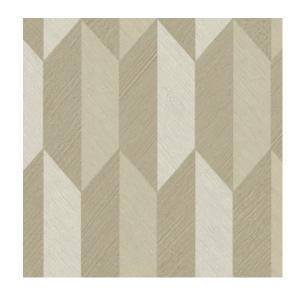

## **Technical specifications**

| Reference         | <u>26520A</u> •Honey                                                                                            |
|-------------------|-----------------------------------------------------------------------------------------------------------------|
| Product category  | Refined                                                                                                         |
| Composition       | Vinyl wallpaper on paper backing                                                                                |
| Description       | Vinyl wallpaper with a deep and natural-<br>looking relief in sleek geometric shapes<br>that create a 3D effect |
| Dimensions        | Rolls of 10.05 m x 0.70 m = 7 m² (11 yds x 27.56" = 75 sq. ft.)                                                 |
| Pattern repeat    | Straight match 30 cm (11.81")                                                                                   |
| Adhesive          | Arte Clearpro or a good quality dispersion adhesive                                                             |
| How to paste      | Method 1: paste the wall and moisten the wallcovering. Method 2: paste the wallcovering.                        |
| Light resistance  | Good lightfastness                                                                                              |
| How to remove     | Peelable                                                                                                        |
| Fire retardant EU | B-s2, d0                                                                                                        |
| Fire retardant US | Class A                                                                                                         |
| Maintenance       | Extra-washable                                                                                                  |