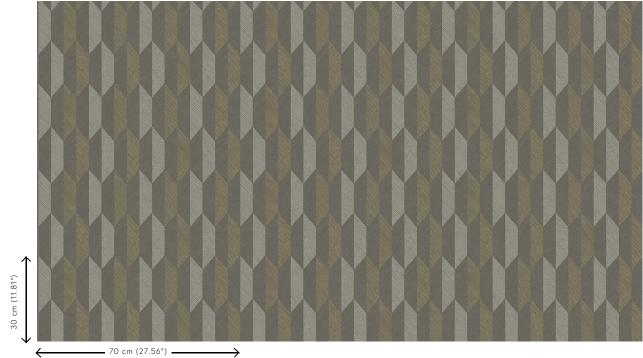

## Technical specifications

Reference <u>26523</u>
Product category Refined

Composition Vinyl wallpaper on paper backing

Description Vinyl wallpaper with a deep and natural-

looking relief in sleek geometric shapes that

create a 3D effect

Dimensions Rolls of 10.05 m x 0.70 m =  $7 \text{ m}^2$  (11 yds x

27.56" = 75 sq. ft.)

Pattern repeat Straight match 30 cm (11.81")

Adhesive Arte Clearpro or a good quality dispersion

adhesive