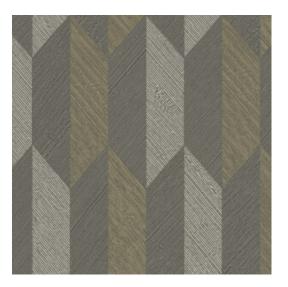

## Technical specifications

Reference <u>26523</u>
Product category Refined

Composition Vinyl wallpaper on paper backing

Description Vinyl wallpaper with a deep and natural-

looking relief in sleek geometric shapes that

create a 3D effect

Dimensions Rolls of 10.05 m x 0.70 m =  $7 \text{ m}^2$  (11 yds x

27.56" = 75 sq. ft.)

Pattern repeat Straight match 30 cm (11.81")

Adhesive Arte Clearpro or a good quality dispersion

adhesive