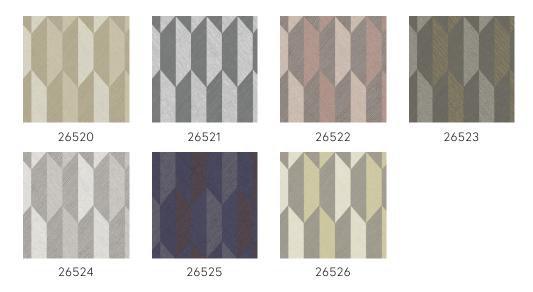

inyl top layer, a combination that shows off the relief effect to maximum advantage.

## Technical specifications

Reference <u>26523</u>
Product category Refined

Composition Vinyl wallpaper on paper backing

Description Vinyl wallpaper with a deep and natural-

looking relief in sleek geometric shapes that

create a 3D effect

Dimensions Rolls of 10.05 m x 0.70 m =  $7 \text{ m}^2$  (11 yds x

27.56" = 75 sq. ft.)

Pattern repeat Straight match 30 cm (11.81")

Adhesive Arte Clearpro or a good quality dispersion

adhesive

How to paste Method 1: paste the wall and moisten the

wallcovering. Method 2: paste the

wallcovering.

Light resistance Good lightfastness

How to remove Peelable
Fire retardant EU B-s2, d0
Fire retardant US Class A

Maintenance Extra-washable





## Colourways (7)



## View



More info? Click here

Order samples, calculate quantities, view instructional videos, download technical information and more: www.arte-international.com