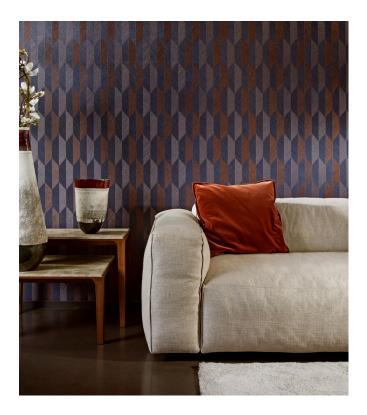

## Story behind the collection

The consistent theme of this collection is relief print, which gives all the patterns a spectacular look. The areas with relief lines have been printed in several directions. In combination with how the light strikes the paper, this results in a spectacular and dynamically impressive whole. All patterns have a non-woven backing with a slightly shining vinyl top layer, a combination that shows off the relief effect to maximum advantage.