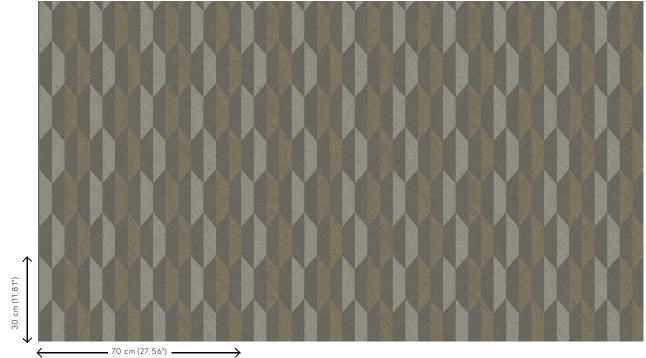

that create a 3D effect

Dimensions Rolls of 10.05 m x 0.70 m =  $7 \text{ m}^2$  (11 yds x

27.56" = 75 sq. ft.)

Pattern repeat Straight match 30 cm (11.81")

Adhesive Arte Clearpro or a good quality dispersion