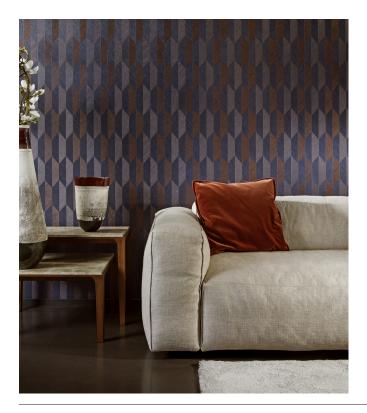

#### Technical specifications

Reference <u>26523A</u> • Winter Gold

Product category Refined

Composition Vinyl wallpaper on paper backing

Description Vinyl wallpaper with a deep and natural-

looking relief in sleek geometric shapes

that create a 3D effect

Dimensions Rolls of 10.05 m x 0.70 m =  $7 \text{ m}^2$  (11 yds x

27.56" = 75 sq. ft.)

Pattern repeat Straight match 30 cm (11.81")

Adhesive Arte Clearpro or a good quality dispersion