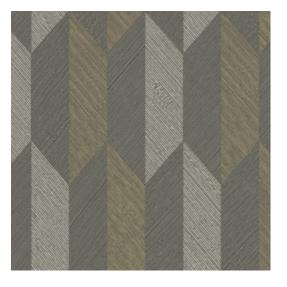

#### Technical specifications

Reference <u>26523A</u> • Winter Gold

Product category Refined

Composition Vinyl wallpaper on paper backing

Description Vinyl wallpaper with a deep and natural-

looking relief in sleek geometric shapes

that create a 3D effect

Dimensions Rolls of 10.05 m x 0.70 m =  $7 \text{ m}^2$  (11 yds x

27.56" = 75 sq. ft.)

Pattern repeat Straight match 30 cm (11.81")

Adhesive Arte Clearpro or a good quality dispersion