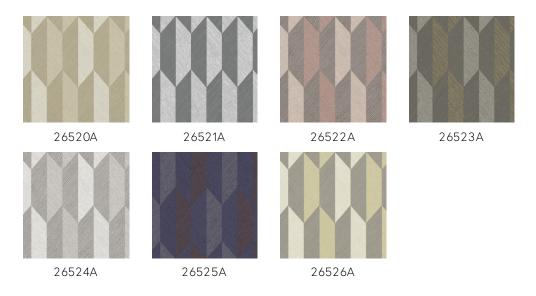

greatest source of inspiration for this collection.

#### Technical specifications

Reference <u>26523A</u> • Winter Gold

Product category Refined

Composition Vinyl wallpaper on paper backing

Description Vinyl wallpaper with a deep and natural-

looking relief in sleek geometric shapes

that create a 3D effect

Dimensions Rolls of 10.05 m x 0.70 m =  $7 \text{ m}^2$  (11 yds x

27.56" = 75 sq. ft.)

Pattern repeat Straight match 30 cm (11.81")

Adhesive Arte Clearpro or a good quality dispersion

 $\, {\it adhesive} \,$ 

How to paste Method 1: paste the wall and moisten the

wallcovering. Method 2: paste the

wallcovering.

Light resistance Good lightfastness

How to remove Peelable
Fire retardant EU B-s2, d0
Fire retardant US Class A

Maintenance Extra-washable





# Colourways (7)



### View



More info? Click here

Order samples, calculate quantities, view instructional videos, download technical information and more: www.arte-international.com