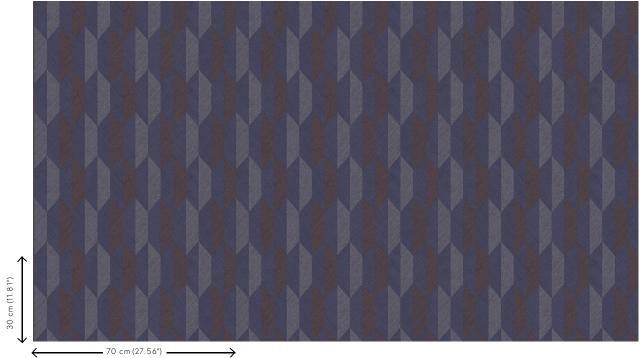

## Technical specifications

Reference <u>26525</u>
Product category Refined

Composition Vinyl wallpaper on paper backing

Description Vinyl wallpaper with a deep and natural-

looking relief in sleek geometric shapes

that create a 3D effect

Dimensions Rolls of 10.05 m x 0.70 m =  $7 \text{ m}^2$  (11 yds x

27.56" = 75 sq. ft.)

Pattern repeat Straight match 30 cm (11.81")

Adhesive Arte Clearpro or a good quality dispersion

 $\, {\it adhesive} \,$ 

How to paste Method 1: paste the wall and moisten the

wallcovering. Method 2: paste the

wallcovering.

Light resistance Good lightfastness

How to remove Peelable
Fire retardant EU B-s2, d0
Fire retardant US Class A