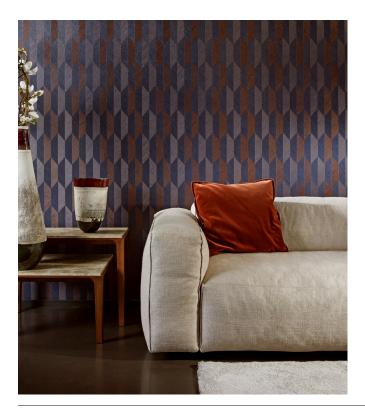

## Story behind the collection

The consistent theme of this collection is relief print, which gives all the patterns a spectacular look. The areas with relief lines have been printed in several directions. In combination with how the light strikes the paper, this results in a spectacular and dynamically impressive whole. All patterns have a non-woven backing with a slightly shining vinyl top layer, a combination that shows off the relief effect to maximum advantage.

## Technical specifications

Reference <u>26525</u>
Product category Refined

Composition Vinyl wallpaper on paper backing

Description Vinyl wallpaper with a deep and natural-

looking relief in sleek geometric shapes

that create a 3D effect

Dimensions Rolls of 10.05 m x 0.70 m =  $7 \text{ m}^2$  (11 yds x

27.56" = 75 sq. ft.)

Pattern repeat Straight match 30 cm (11.81")

Adhesive Arte Clearpro or a good quality dispersion