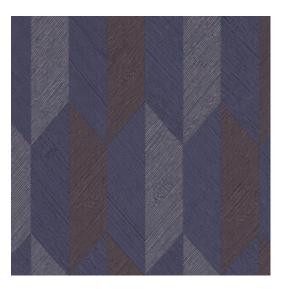

## Technical specifications

Reference <u>26525</u>
Product category Refined

Composition Vinyl wallpaper on paper backing

Description Vinyl wallpaper with a deep and natural-

looking relief in sleek geometric shapes

that create a 3D effect

Dimensions Rolls of 10.05 m x 0.70 m =  $7 \text{ m}^2$  (11 yds x

27.56" = 75 sq. ft.)

Pattern repeat Straight match 30 cm (11.81")

Adhesive Arte Clearpro or a good quality dispersion