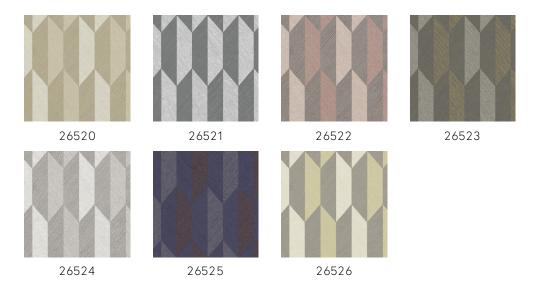

a combination that shows off the relief effect to maximum advantage.

## Technical specifications

Reference <u>26525</u>
Product category Refined

Composition Vinyl wallpaper on paper backing

Description Vinyl wallpaper with a deep and natural-

looking relief in sleek geometric shapes

that create a 3D effect

Dimensions Rolls of 10.05 m x 0.70 m =  $7 \text{ m}^2$  (11 yds x

27.56" = 75 sq. ft.)

Pattern repeat Straight match 30 cm (11.81")

Adhesive Arte Clearpro or a good quality dispersion

 $\, {\it adhesive} \,$ 

How to paste Method 1: paste the wall and moisten the

wallcovering. Method 2: paste the

wallcovering.

Light resistance Good lightfastness

How to remove Peelable
Fire retardant EU B-s2, d0
Fire retardant US Class A

Maintenance Extra-washable





## Colourways (7)



## View



More info? Click here

Order samples, calculate quantities, view instructional videos, download technical information and more: www.arte-international.com