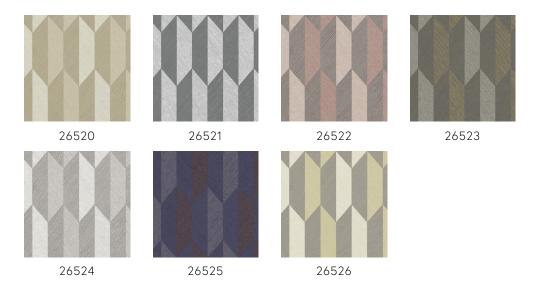

inyl top layer, a combination that shows off the relief effect to maximum advantage.

## Technical specifications

Reference <u>26526</u>
Product category Refined

Composition Vinyl wallpaper on paper backing

Description Vinyl wallpaper with a deep and natural-

looking relief in sleek geometric shapes that

create a 3D effect

Dimensions Rolls of 10.05 m x 0.70 m =  $7 \text{ m}^2$  (11 yds x

27.56" = 75 sq. ft.)

Pattern repeat Straight match 30 cm (11.81")

Adhesive Arte Clearpro or a good quality dispersion

adhesive

How to paste Method 1: paste the wall and moisten the

wallcovering. Method 2: paste the

wallcovering.

Light resistance Good lightfastness

How to remove Peelable
Fire retardant EU B-s2, d0
Fire retardant US Class A

Maintenance Extra-washable





## Colourways (7)



## View



More info? Click here

Order samples, calculate quantities, view instructional videos, download technical information and more: www.arte-international.com