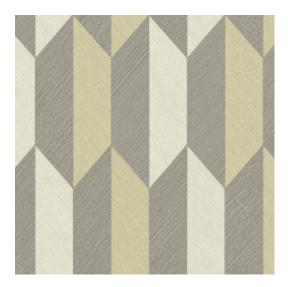

## Technical specifications

Reference <u>26526</u>
Product category Refined

Composition Vinyl wallpaper on paper backing

Description Vinyl wallpaper with a deep and natural-

looking relief in sleek geometric shapes that

create a 3D effect

Dimensions Rolls of 10.05 m x 0.70 m =  $7 \text{ m}^2$  (11 yds x

27.56" = 75 sq. ft.)

Pattern repeat Straight match 30 cm (11.81")

Adhesive Arte Clearpro or a good quality dispersion

adhesive