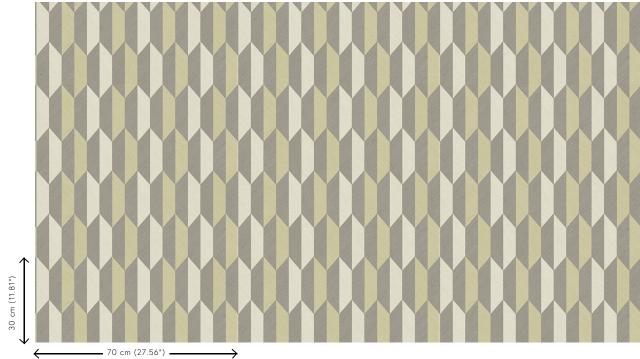

create a 3D effect

Dimensions Rolls of 10.05 m x 0.70 m =  $7 \text{ m}^2$  (11 yds x

27.56" = 75 sq. ft.)

Pattern repeat Straight match 30 cm (11.81")

Adhesive Arte Clearpro or a good quality dispersion

adhesive