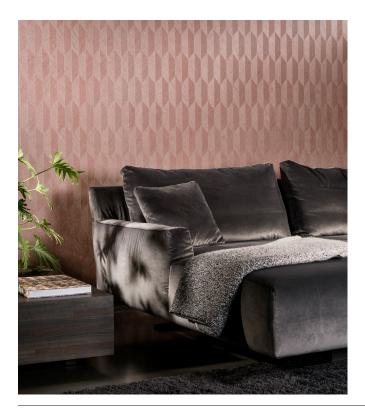

## Story behind the collection

The consistent theme of this collection is relief print, which gives all the patterns a spectacular look. The areas with relief lines have been printed in several directions. In combination with how the light strikes the paper, this results in a spectacular and dynamically impressive whole. All patterns have a non-woven backing with a slightly shining vinyl top layer, a combination that shows off the relief effect to maximum advantage.