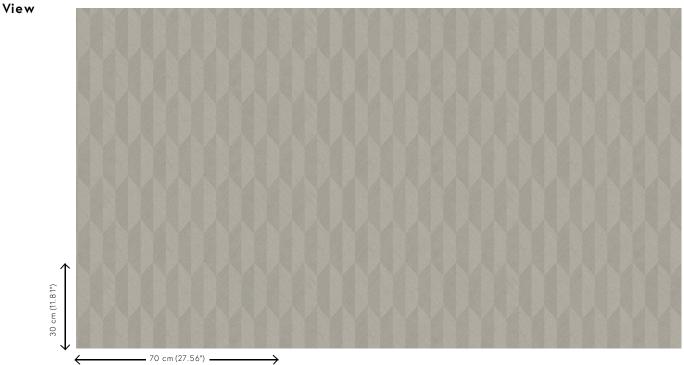

## Technical specifications

| Reference         | <u>26530</u>                                                                                                    |
|-------------------|-----------------------------------------------------------------------------------------------------------------|
| Product category  | Refined                                                                                                         |
| Composition       | Vinyl wallpaper on paper backing                                                                                |
| Description       | Vinyl wallpaper with a deep and natural-<br>looking relief in sleek geometric shapes<br>that create a 3D effect |
| Dimensions        | Rolls of 10.05 m x 0.70 m = 7 m² (11 yds x<br>27.56" = 75 sq. ft.)                                              |
| Pattern repeat    | Straight match 30 cm (11.81")                                                                                   |
| Adhesive          | Arte Clearpro or a good quality dispersion adhesive                                                             |
| How to paste      | Method 1: paste the wall and moisten the wallcovering. Method 2: paste the wallcovering.                        |
| Light resistance  | Good lightfastness                                                                                              |
| How to remove     | Peelable                                                                                                        |
| Fire retardant EU | B-s2, d0                                                                                                        |
| Fire retardant US | Class A                                                                                                         |
| Maintenance       | Extra-washable                                                                                                  |