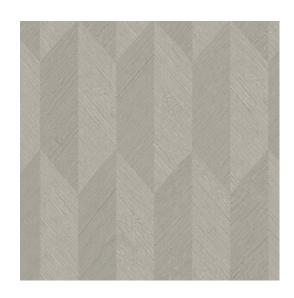

## Story behind the collection

The consistent theme of this collection is relief print, which gives all the patterns a spectacular look. The areas with relief lines have been printed in several directions. In combination with how the light strikes the paper, this results in a spectacular and dynamically impressive whole. All patterns have a non-woven backing with a slightly shining vinyl top layer, a combination that shows off the relief effect to maximum advantage.