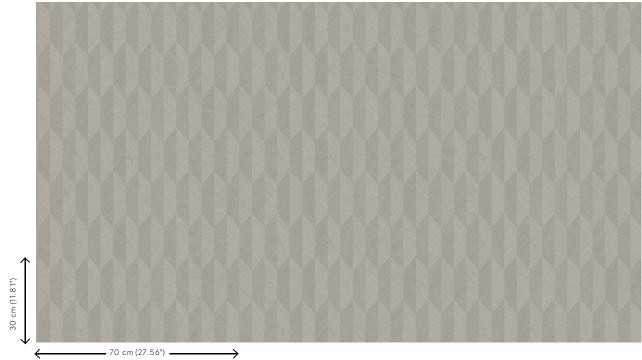

that create a 3D effect

Dimensions Rolls of 10.05 m x 0.70 m =  $7 \text{ m}^2$  (11 yds x

27.56" = 75 sq. ft.)

Pattern repeat Straight match 30 cm (11.81")

Adhesive Arte Clearpro or a good quality dispersion