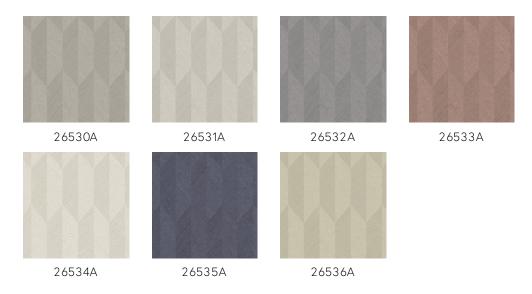

as our greatest source of inspiration for this collection.

#### Technical specifications

Reference <u>26530A</u> • Dove

Product category Refined

Composition Vinyl wallpaper on paper backing

Description Vinyl wallpaper with a deep and natural-

looking relief in sleek geometric shapes

that create a 3D effect

Dimensions Rolls of 10.05 m x 0.70 m =  $7 \text{ m}^2$  (11 yds x

27.56" = 75 sq. ft.)

Pattern repeat Straight match 30 cm (11.81")

Adhesive Arte Clearpro or a good quality dispersion

 $\, {\it adhesive} \,$ 

How to paste Method 1: paste the wall and moisten the

wallcovering. Method 2: paste the

wallcovering.

Light resistance Good lightfastness

How to remove Peelable
Fire retardant EU B-s2, d0
Fire retardant US Class A

Maintenance Extra-washable





# Colourways (7)



### View



More info? Click here

Order samples, calculate quantities, view instructional videos, download technical information and more: www.arte-international.com