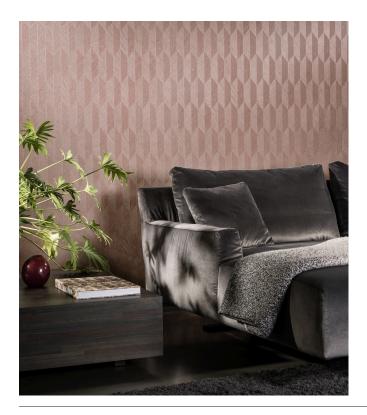

## Story behind the collection

Tropical rainforests have always appealed to our imagination. Possibly because they are so rare. Or maybe because we find the exotic aspect too fascinating for words. We are amazed by the incredible biodiversity in these forests as well as by the overwhelming plant growth. And this was our greatest source of inspiration for this collection.

#### Technical specifications

Reference <u>26530A</u> • Dove

Product category Refined

Composition Vinyl wallpaper on paper backing

Description Vinyl wallpaper with a deep and natural-

looking relief in sleek geometric shapes

that create a 3D effect

Dimensions Rolls of 10.05 m x 0.70 m =  $7 \text{ m}^2$  (11 yds x

27.56" = 75 sq. ft.)

Pattern repeat Straight match 30 cm (11.81")

Adhesive Arte Clearpro or a good quality dispersion