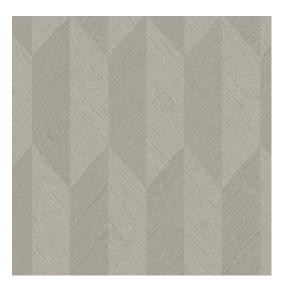

#### Technical specifications

Reference <u>26530A</u> • Dove

Product category Refined

Composition Vinyl wallpaper on paper backing

Description Vinyl wallpaper with a deep and natural-

looking relief in sleek geometric shapes

that create a 3D effect

Dimensions Rolls of 10.05 m x 0.70 m =  $7 \text{ m}^2$  (11 yds x

27.56" = 75 sq. ft.)

Pattern repeat Straight match 30 cm (11.81")

Adhesive Arte Clearpro or a good quality dispersion