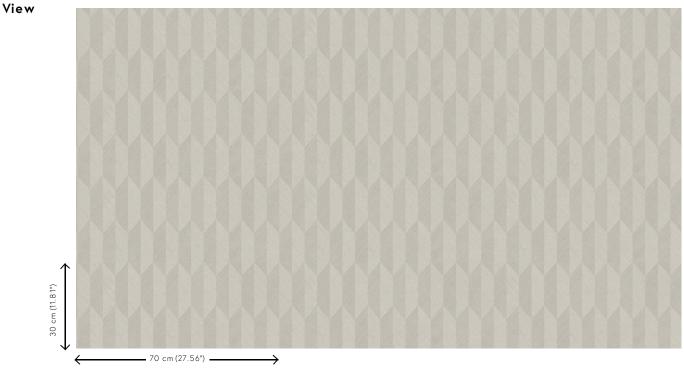

## Technical specifications

| Reference         | <u>26531</u>                                                                                                    |
|-------------------|-----------------------------------------------------------------------------------------------------------------|
| Product category  | Refined                                                                                                         |
| Composition       | Vinyl wallpaper on paper backing                                                                                |
| Description       | Vinyl wallpaper with a deep and natural-<br>looking relief in sleek geometric shapes<br>that create a 3D effect |
| Dimensions        | Rolls of 10.05 m x 0.70 m = 7 m² (11 yds x 27.56" = 75 sq. ft.)                                                 |
| Pattern repeat    | Straight match 30 cm (11.81")                                                                                   |
| Adhesive          | Arte Clearpro or a good quality dispersion adhesive                                                             |
| How to paste      | Method 1: paste the wall and moisten the wallcovering. Method 2: paste the wallcovering.                        |
| Light resistance  | Good lightfastness                                                                                              |
| How to remove     | Peelable                                                                                                        |
| Fire retardant EU | B-s2, d0                                                                                                        |
| Fire retardant US | Class A                                                                                                         |
| Maintenance       | Extra-washable                                                                                                  |