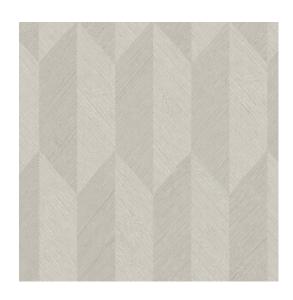

## Technical specifications

| Reference         | <u>26531</u>                                                                                                    |
|-------------------|-----------------------------------------------------------------------------------------------------------------|
| Product category  | Refined                                                                                                         |
| Composition       | Vinyl wallpaper on paper backing                                                                                |
| Description       | Vinyl wallpaper with a deep and natural-<br>looking relief in sleek geometric shapes<br>that create a 3D effect |
| Dimensions        | Rolls of 10.05 m x 0.70 m = 7 m² (11 yds x 27.56" = 75 sq. ft.)                                                 |
| Pattern repeat    | Straight match 30 cm (11.81")                                                                                   |
| Adhesive          | Arte Clearpro or a good quality dispersion adhesive                                                             |
| How to paste      | Method 1: paste the wall and moisten the wallcovering. Method 2: paste the wallcovering.                        |
| Light resistance  | Good lightfastness                                                                                              |
| How to remove     | Peelable                                                                                                        |
| Fire retardant EU | B-s2, d0                                                                                                        |
| Fire retardant US | Class A                                                                                                         |
| Maintenance       | Extra-washable                                                                                                  |

## Story behind the collection

The consistent theme of this collection is relief print, which gives all the patterns a spectacular look. The areas with relief lines have been printed in several directions. In combination with how the light strikes the paper, this results in a spectacular and dynamically impressive whole. All patterns have a non-woven backing with a slightly shining vinyl top layer, a combination that shows off the relief effect to maximum advantage.