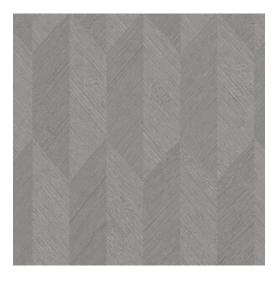

#### Story behind the collection

The consistent theme of this collection is relief print, which gives all the patterns a spectacular look. The areas with relief lines have been printed in several directions. In combination with how the light strikes the paper, this results in a spectacular and dynamically impressive whole. All patterns have a non-woven backing with a slightly shining vinyl top layer, a combination that shows off the relief effect to maximum advantage.

## Technical specifications

Reference <u>26532</u> Product category Refined

Composition Vinyl wallpaper on paper backing

Description Vinyl wallpaper with a deep and natural-

looking relief in sleek geometric shapes

that create a 3D effect

Dimensions Rolls of 10.05 m x 0.70 m =  $7 \text{ m}^2$  (11 yds x

27.56" = 75 sq. ft.)

Pattern repeat Straight match 30 cm (11.81")

Adhesive Arte Clearpro or a good quality dispersion