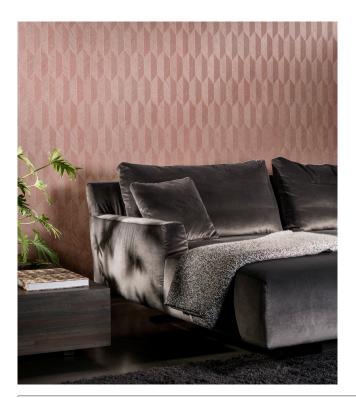

#### Story behind the collection

The consistent theme of this collection is relief print, which gives all the patterns a spectacular look. The areas with relief lines have been printed in several directions. In combination with how the light strikes the paper, this results in a spectacular and dynamically impressive whole. All patterns have a non-woven backing with a slightly shining vinyl top layer, a combination that shows off the relief effect to maximum advantage.

## Technical specifications

Reference <u>26532</u> Product category Refined

Composition Vinyl wallpaper on paper backing

Description Vinyl wallpaper with a deep and natural-

looking relief in sleek geometric shapes

that create a 3D effect

Dimensions Rolls of 10.05 m x 0.70 m =  $7 \text{ m}^2$  (11 yds x

27.56" = 75 sq. ft.)

Pattern repeat Straight match 30 cm (11.81")

Adhesive Arte Clearpro or a good quality dispersion