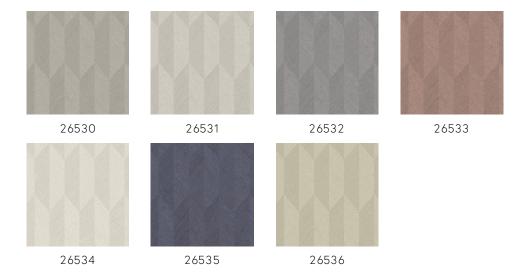

vinyl top layer, a combination that shows off the relief effect to maximum advantage.

## Technical specifications

Reference <u>26532</u> Product category Refined

Composition Vinyl wallpaper on paper backing

Description Vinyl wallpaper with a deep and natural-

looking relief in sleek geometric shapes

that create a 3D effect

Dimensions Rolls of 10.05 m x 0.70 m =  $7 \text{ m}^2$  (11 yds x

27.56" = 75 sq. ft.)

Pattern repeat Straight match 30 cm (11.81")

Adhesive Arte Clearpro or a good quality dispersion

adhesive

How to paste Method 1: paste the wall and moisten the

wallcovering. Method 2: paste the

wallcovering.

Light resistance Good lightfastness

How to remove Peelable
Fire retardant EU B-s2, d0
Fire retardant US Class A

Maintenance Extra-washable





# Colourways (7)



### View



# More info? Click here

Order samples, calculate quantities, view instructional videos, download technical information and more: www.arte-international.com