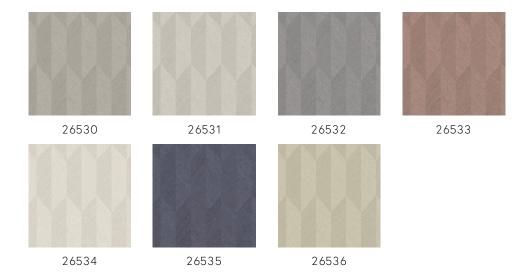

yl top layer, a combination that shows off the relief effect to maximum advantage.

#### Technical specifications

Reference <u>26534</u>
Product category Refined

Composition Vinyl wallpaper on paper backing

Description Vinyl wallpaper with a deep and natural-

looking relief in sleek geometric shapes

that create a 3D effect

Dimensions Rolls of 10.05 m x 0.70 m =  $7 \text{ m}^2$  (11 yds x

27.56" = 75 sq. ft.)

Pattern repeat Straight match 30 cm (11.81")

Adhesive Arte Clearpro or a good quality dispersion

adhesive

How to paste Method 1: paste the wall and moisten the

wallcovering. Method 2: paste the

wallcovering.

Light resistance Good lightfastness

How to remove Peelable
Fire retardant EU B-s2, d0
Fire retardant US Class A

Maintenance Extra-washable





## Colourways (7)



#### View



### More info? Click here

Order samples, calculate quantities, view instructional videos, download technical information and more: www.arte-international.com