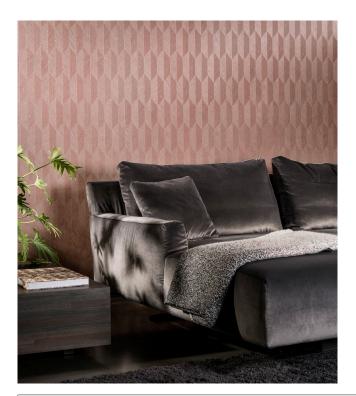

#### Story behind the collection

The consistent theme of this collection is relief print, which gives all the patterns a spectacular look. The areas with relief lines have been printed in several directions. In combination with how the light strikes the paper, this results in a spectacular and dynamically impressive whole. All patterns have a non-woven backing with a slightly shining vinyl top layer, a combination that shows off the relief effect to maximum advantage.

#### Technical specifications

Reference <u>26534</u>
Product category Refined

Composition Vinyl wallpaper on paper backing

Description Vinyl wallpaper with a deep and natural-

looking relief in sleek geometric shapes

that create a 3D effect

Dimensions Rolls of 10.05 m x 0.70 m =  $7 \text{ m}^2$  (11 yds x

27.56" = 75 sq. ft.)

Pattern repeat Straight match 30 cm (11.81")

Adhesive Arte Clearpro or a good quality dispersion