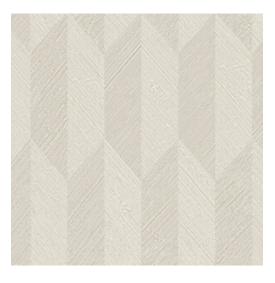

#### Story behind the collection

The consistent theme of this collection is relief print, which gives all the patterns a spectacular look. The areas with relief lines have been printed in several directions. In combination with how the light strikes the paper, this results in a spectacular and dynamically impressive whole. All patterns have a non-woven backing with a slightly shining vinyl top layer, a combination that shows off the relief effect to maximum advantage.

#### Technical specifications

Reference <u>26534</u>
Product category Refined

Composition Vinyl wallpaper on paper backing

Description Vinyl wallpaper with a deep and natural-

looking relief in sleek geometric shapes

that create a 3D effect

Dimensions Rolls of 10.05 m x 0.70 m =  $7 \text{ m}^2$  (11 yds x

27.56" = 75 sq. ft.)

Pattern repeat Straight match 30 cm (11.81")

Adhesive Arte Clearpro or a good quality dispersion