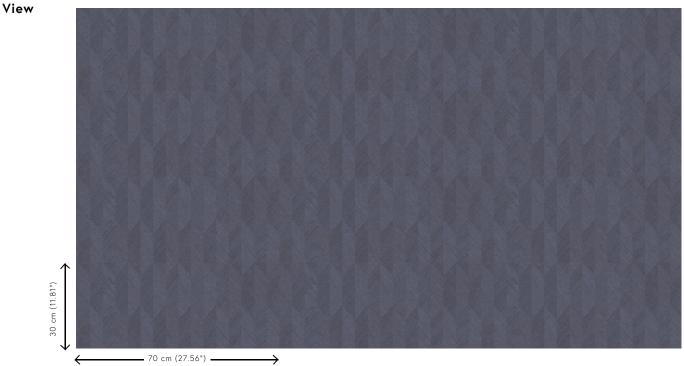

### Technical specifications

| Reference         | <u>26535A</u> • Dark Ocean                                                                                      |
|-------------------|-----------------------------------------------------------------------------------------------------------------|
| Product category  | Refined                                                                                                         |
| Composition       | Vinyl wallpaper on paper backing                                                                                |
| Description       | Vinyl wallpaper with a deep and natural-<br>looking relief in sleek geometric shapes that<br>create a 3D effect |
| Dimensions        | Rolls of 10.05 m x 0.70 m = 7 m² (11 yds x<br>27.56" = 75 sq. ft.)                                              |
| Pattern repeat    | Straight match 30 cm (11.81")                                                                                   |
| Adhesive          | Arte Clearpro or a good quality dispersion<br>adhesive                                                          |
| How to paste      | Method 1: paste the wall and moisten the<br>wallcovering. Method 2: paste the<br>wallcovering.                  |
| Light resistance  | Good lightfastness                                                                                              |
| How to remove     | Peelable                                                                                                        |
| Fire retardant EU | B-s2, d0                                                                                                        |
| Fire retardant US | Class A                                                                                                         |
| Maintenance       | Extra-washable                                                                                                  |
|                   |                                                                                                                 |