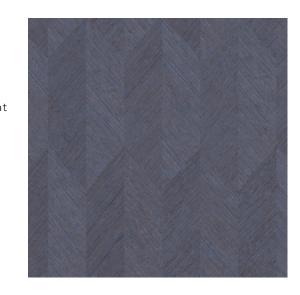

### Technical specifications

| Reference         | <u>26535A</u> • Dark Ocean                                                                                      |
|-------------------|-----------------------------------------------------------------------------------------------------------------|
| Product category  | Refined                                                                                                         |
| Composition       | Vinyl wallpaper on paper backing                                                                                |
| Description       | Vinyl wallpaper with a deep and natural-<br>looking relief in sleek geometric shapes that<br>create a 3D effect |
| Dimensions        | Rolls of 10.05 m x 0.70 m = 7 m² (11 yds x<br>27.56" = 75 sq. ft.)                                              |
| Pattern repeat    | Straight match 30 cm (11.81")                                                                                   |
| Adhesive          | Arte Clearpro or a good quality dispersion<br>adhesive                                                          |
| How to paste      | Method 1: paste the wall and moisten the<br>wallcovering. Method 2: paste the<br>wallcovering.                  |
| Light resistance  | Good lightfastness                                                                                              |
| How to remove     | Peelable                                                                                                        |
| Fire retardant EU | B-s2, d0                                                                                                        |
| Fire retardant US | Class A                                                                                                         |
| Maintenance       | Extra-washable                                                                                                  |
|                   |                                                                                                                 |