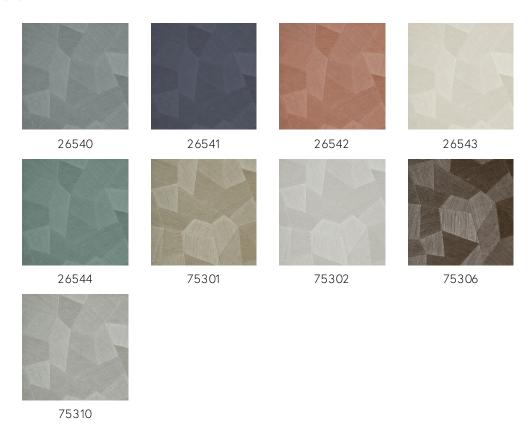

combination that shows off the relief effect to maximum advantage.

#### Technical specifications

Reference <u>26540</u>
Product category Refined

Composition Vinyl wallpaper on paper backing

Description Vinyl wallpaper with a deep and natural-

looking relief in sleek geometric shapes

that create a 3D effect

Dimensions Rolls of 10.05 m x 0.70 m =  $7 \text{ m}^2$  (11 yds x

27.56" = 75 sq. ft.)

Pattern repeat Straight match 69 cm (27.17")

Adhesive Arte Clearpro or a good quality dispersion

 $\, {\it adhesive} \,$ 

How to paste Method 1: paste the wall and moisten the

wallcovering. Method 2: paste the

wallcovering.

Light resistance Good lightfastness

How to remove Peelable
Fire retardant EU B-s2, d0
Fire retardant US Class A

Maintenance Extra-washable





# Colourways (9)



### View



More info? Click here

Order samples, calculate quantities, view instructional videos, download technical information and more: www.arte-international.com