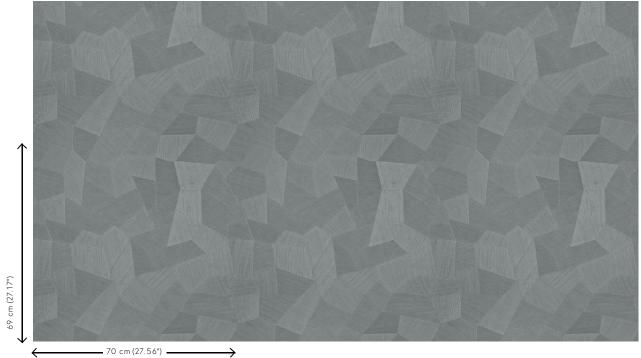

that create a 3D effect

Dimensions Rolls of 10.05 m x 0.70 m =  $7 \text{ m}^2$  (11 yds x

27.56" = 75 sq. ft.)

Pattern repeat Straight match 69 cm (27.17")

Adhesive Arte Clearpro or a good quality dispersion