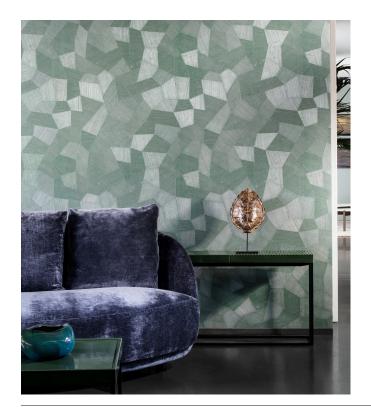

## Story behind the collection

The consistent theme of this collection is relief print, which gives all the patterns a spectacular look. The areas with relief lines have been printed in several directions. In combination with how the light strikes the paper, this results in a spectacular and dynamically impressive whole. All patterns have a non-woven backing with a slightly shining vinyl top layer, a combination that shows off the relief effect to maximum advantage.

#### Technical specifications

Reference <u>26540</u>
Product category Refined

Composition Vinyl wallpaper on paper backing

Description Vinyl wallpaper with a deep and natural-

looking relief in sleek geometric shapes

that create a 3D effect

Dimensions Rolls of 10.05 m x 0.70 m =  $7 \text{ m}^2$  (11 yds x

27.56" = 75 sq. ft.)

Pattern repeat Straight match 69 cm (27.17")

Adhesive Arte Clearpro or a good quality dispersion