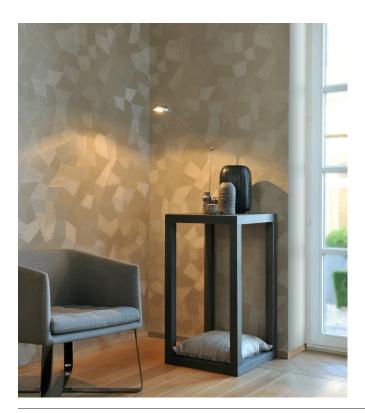

## Technical specifications

Dimensions

Reference <u>26540A</u> • Pigeon

Product category Refined

Composition Vinyl wallpaper on paper backing

Description A deep and natural-looking relief in sleek

geometric shapes that create a 3D effect  $\,$ 