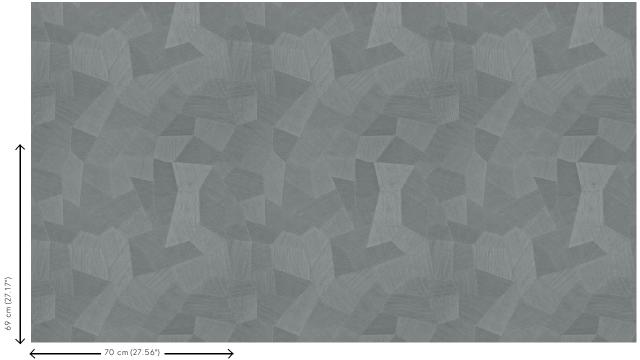

Rolls of 10.05 m x 0.70 m =  $7 \text{ m}^2$  (11 yds x

27.56" = 75 sq. ft.)

Pattern repeat Straight match 69 cm (27.17")

Adhesive Arte Clearpro or a good quality dispersion

adhesive

How to paste Method 1: paste the wall and moisten the