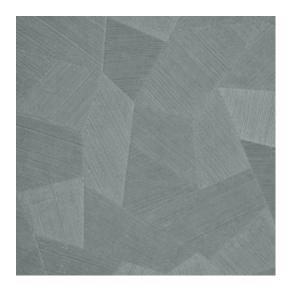

## Technical specifications

Dimensions

Reference <u>26540A</u> • Pigeon

Product category Refined

Composition Vinyl wallpaper on paper backing

Description A deep and natural-looking relief in sleek

geometric shapes that create a 3D effect  $\,$ 