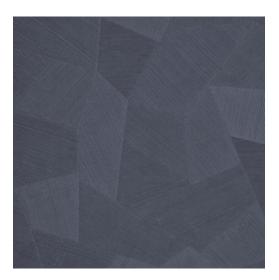

### Technical specifications

Reference <u>26541A</u> • Steel Blue

Product category Refined

Composition Vinyl wallpaper on paper backing

Description A deep and natural-looking relief in sleek

geometric shapes that create a 3D effect