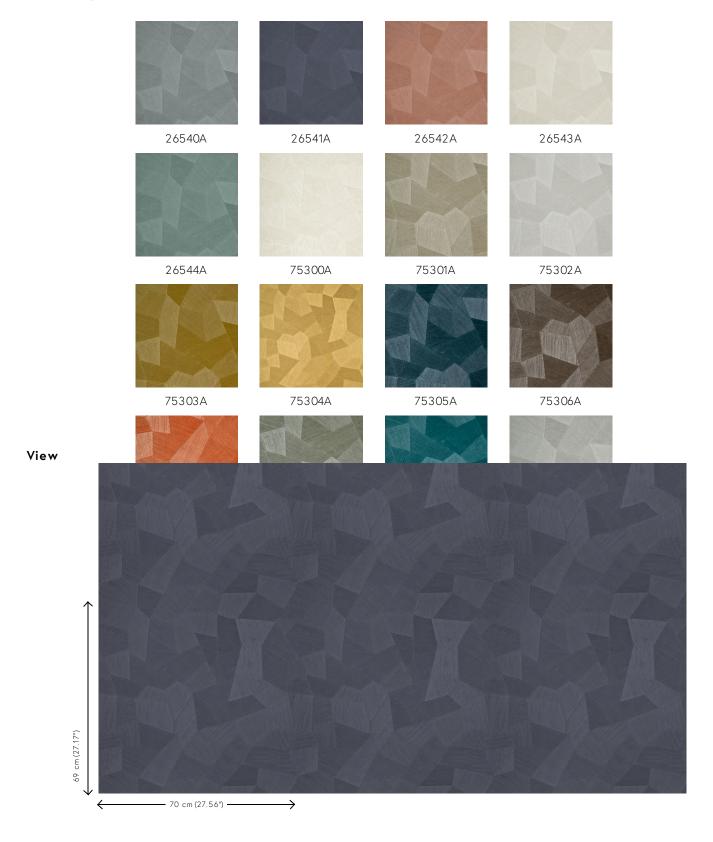

### Technical specifications

Reference <u>26541A</u> • Steel Blue

Product category Refined

Composition Vinyl wallpaper on paper backing

Description A deep and natural-looking relief in sleek

geometric shapes that create a 3D effect

Dimensions Rolls of 10.05 m x 0.70 m =  $7 \text{ m}^2$  (11 yds x

27.56" = 75 sq. ft.)

Pattern repeat Straight match 69 cm (27.17")

Adhesive Arte Clearpro or a good quality dispersion

adhesive

How to paste Method 1: paste the wall and moisten the

## Colourways (16)