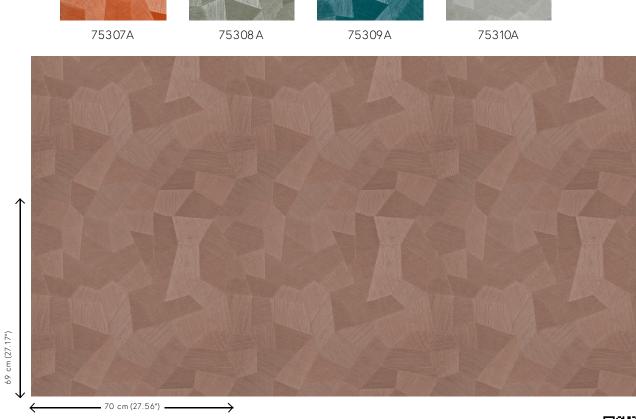

## **Technical specifications**

| Reference         | <u>26542A</u> • Vintage Blush                                                            |
|-------------------|------------------------------------------------------------------------------------------|
| Product category  | Refined                                                                                  |
| Composition       | Vinyl wallpaper on paper backing                                                         |
| Description       | A deep and natural-looking relief in sleek geometric shapes that create a 3D effect      |
| Dimensions        | Rolls of 10.05 m x 0.70 m = 7 m² (11 yds x<br>27.56" = 75 sq. ft.)                       |
| Pattern repeat    | Straight match 69 cm (27.17")                                                            |
| Adhesive          | Arte Clearpro or a good quality dispersion adhesive                                      |
| How to paste      | Method 1: paste the wall and moisten the wallcovering. Method 2: paste the wallcovering. |
| Light resistance  | Good lightfastness                                                                       |
| How to remove     | Peelable                                                                                 |
| Fire retardant EU | B-s2, d0                                                                                 |
| Fire retardant US | Class A                                                                                  |
| Maintenance       | Extra-washable                                                                           |