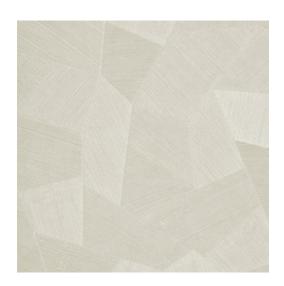

## **Technical specifications**

| Reference         | <u>26543</u>                                                                                                    |
|-------------------|-----------------------------------------------------------------------------------------------------------------|
| Product category  | Refined                                                                                                         |
| Composition       | Vinyl wallpaper on paper backing                                                                                |
| Description       | Vinyl wallpaper with a deep and natural-<br>looking relief in sleek geometric shapes<br>that create a 3D effect |
| Dimensions        | Rolls of 10.05 m x 0.70 m = 7 m² (11 yds x<br>27.56" = 75 sq. ft.)                                              |
| Pattern repeat    | Straight match 69 cm (27.17")                                                                                   |
| Adhesive          | Arte Clearpro or a good quality dispersion adhesive                                                             |
| How to paste      | Method 1: paste the wall and moisten the wallcovering. Method 2: paste the wallcovering.                        |
| Light resistance  | Good lightfastness                                                                                              |
| How to remove     | Peelable                                                                                                        |
| Fire retardant EU | B-s2, d0                                                                                                        |
| Fire retardant US | Class A                                                                                                         |
| Maintenance       | Extra-washable                                                                                                  |

## Story behind the collection

The consistent theme of this collection is relief print, which gives all the patterns a spectacular look. The areas with relief lines have been printed in several directions. In combination with how the light strikes the paper, this results in a spectacular and dynamically impressive whole. All patterns have a non-woven backing with a slightly shining vinyl top layer, a combination that shows off the relief effect to maximum advantage.