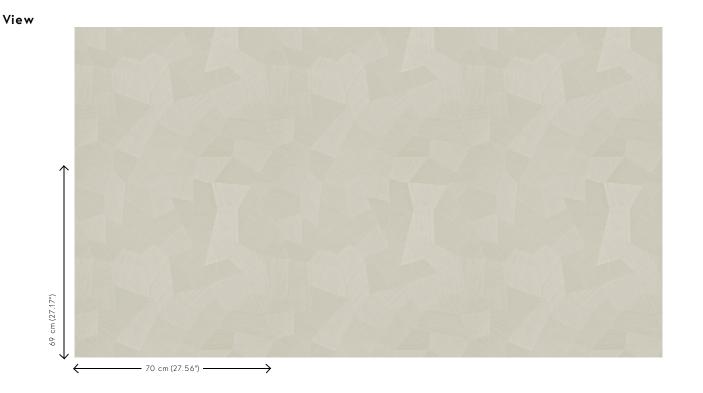

## **Technical specifications**

| Reference         | <u>26543</u>                                                                                                    |
|-------------------|-----------------------------------------------------------------------------------------------------------------|
| Product category  | Refined                                                                                                         |
| Composition       | Vinyl wallpaper on paper backing                                                                                |
| Description       | Vinyl wallpaper with a deep and natural-<br>looking relief in sleek geometric shapes<br>that create a 3D effect |
| Dimensions        | Rolls of 10.05 m x 0.70 m = 7 m² (11 yds x<br>27.56" = 75 sq. ft.)                                              |
| Pattern repeat    | Straight match 69 cm (27.17")                                                                                   |
| Adhesive          | Arte Clearpro or a good quality dispersion adhesive                                                             |
| How to paste      | Method 1: paste the wall and moisten the wallcovering. Method 2: paste the wallcovering.                        |
| Light resistance  | Good lightfastness                                                                                              |
| How to remove     | Peelable                                                                                                        |
| Fire retardant EU | B-s2, d0                                                                                                        |
| Fire retardant US | Class A                                                                                                         |
| Maintenance       | Extra-washable                                                                                                  |