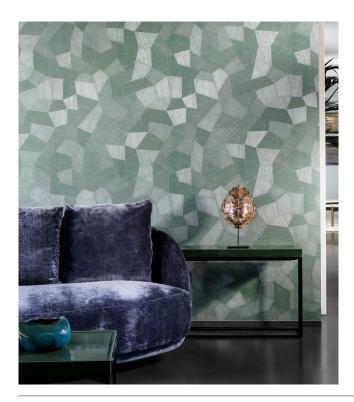

## Story behind the collection

The consistent theme of this collection is relief print, which gives all the patterns a spectacular look. The areas with relief lines have been printed in several directions. In combination with how the light strikes the paper, this results in a spectacular and dynamically impressive whole. All patterns have a non-woven backing with a slightly shining vinyl top layer, a combination that shows off the relief effect to maximum advantage.