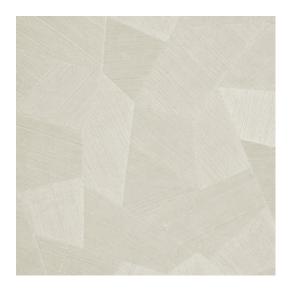

## Technical specifications

Dimensions

Reference <u>26543A</u> • Milky White

Product category Refined

Composition Vinyl wallpaper on paper backing

Description A deep and natural-looking relief in sleek

geometric shapes that create a 3D effect