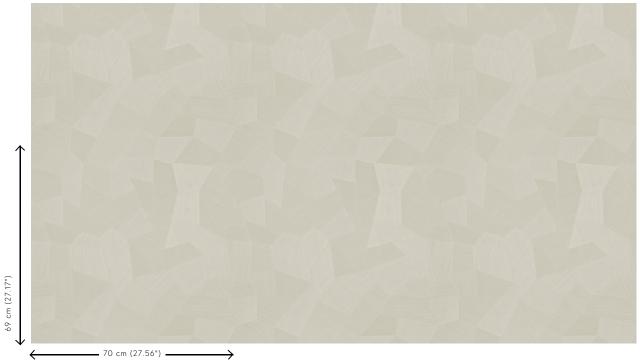

Rolls of 10.05 m x 0.70 m =  $7 \text{ m}^2$  (11 yds x

27.56" = 75 sq. ft.)

Pattern repeat Straight match 69 cm (27.17")

Adhesive Arte Clearpro or a good quality dispersion

adhesive

How to paste Method 1: paste the wall and moisten the