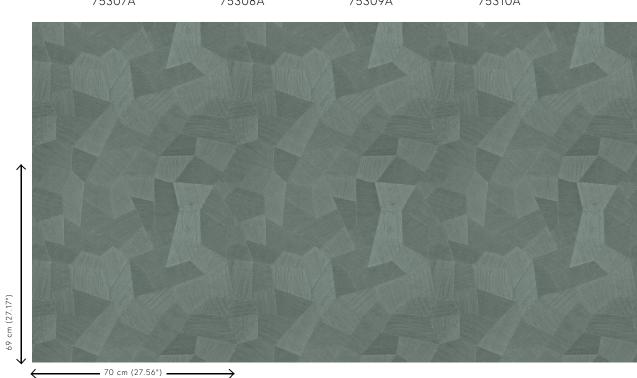

## Technical specifications

| Reference         | <u>26544A</u> • Eucalyptus                                                               |
|-------------------|------------------------------------------------------------------------------------------|
| Product category  | Refined                                                                                  |
| Composition       | Vinyl wallpaper on paper backing                                                         |
| Description       | A deep and natural-looking relief in sleek geometric shapes that create a 3D effect      |
| Dimensions        | Rolls of 10.05 m x 0.70 m = 7 m <sup>2</sup> (11 yds x 27.56" = 75 sq. ft.)              |
| Pattern repeat    | Straight match 69 cm (27.17")                                                            |
| Adhesive          | Arte Clearpro or a good quality dispersion adhesive                                      |
| How to paste      | Method 1: paste the wall and moisten the wallcovering. Method 2: paste the wallcovering. |
| Light resistance  | Good lightfastness                                                                       |
| How to remove     | Peelable                                                                                 |
| Fire retardant EU | B-s2, d0                                                                                 |
| Fire retardant US | Class A                                                                                  |
| Maintenance       | Extra-washable                                                                           |