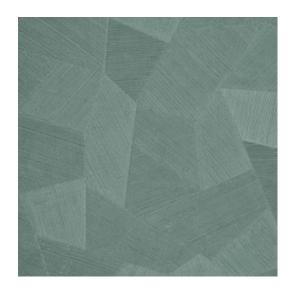

## Technical specifications

| Reference         | <u>26544A</u> • Eucalyptus                                                               |
|-------------------|------------------------------------------------------------------------------------------|
| Product category  | Refined                                                                                  |
| Composition       | Vinyl wallpaper on paper backing                                                         |
| Description       | A deep and natural-looking relief in sleek geometric shapes that create a 3D effect      |
| Dimensions        | Rolls of 10.05 m x 0.70 m = 7 m <sup>2</sup> (11 yds x 27.56" = 75 sq. ft.)              |
| Pattern repeat    | Straight match 69 cm (27.17")                                                            |
| Adhesive          | Arte Clearpro or a good quality dispersion adhesive                                      |
| How to paste      | Method 1: paste the wall and moisten the wallcovering. Method 2: paste the wallcovering. |
| Light resistance  | Good lightfastness                                                                       |
| How to remove     | Peelable                                                                                 |
| Fire retardant EU | B-s2, d0                                                                                 |
| Fire retardant US | Class A                                                                                  |
| Maintenance       | Extra-washable                                                                           |