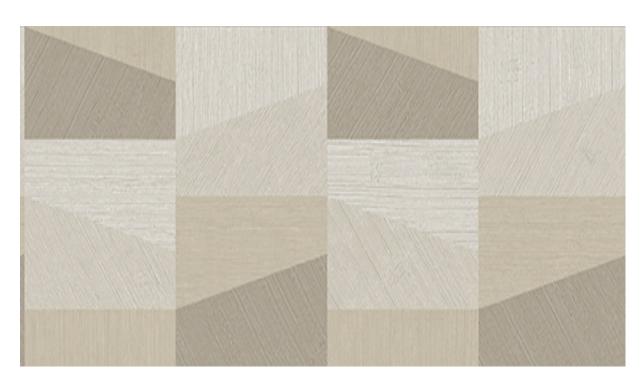

## Story behind the collection

The consistent theme of this collection is relief print, which gives all the patterns a spectacular look. The areas with relief lines have been printed in several directions. In combination with how the light strikes the paper, this results in a spectacular and dynamically impressive whole. All patterns have a non-woven backing with a slightly shining vinyl top layer, a combination that shows off the relief effect to maximum advantage.

#### Technical specifications

Reference <u>26550</u>
Product category Refined

Composition Vinyl wallpaper on paper backing

Description Vinyl wallpaper with a deep and natural-

looking relief in sleek geometric shapes

that create a 3D effect

Dimensions Rolls of 10.05 m x 0.70 m =  $7 \text{ m}^2$  (11 yds x

27.56" = 75 sq. ft.)

Pattern repeat Straight match 23.34 cm (9.19")

Adhesive Arte Clearpro or a good quality dispersion