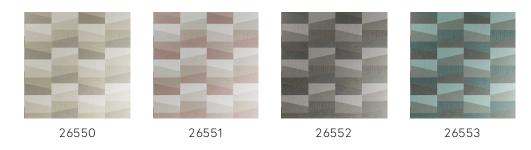

l top layer, a combination that shows off the relief effect to maximum advantage.

#### Technical specifications

Reference <u>26550</u>
Product category Refined

Composition Vinyl wallpaper on paper backing

Description Vinyl wallpaper with a deep and natural-

looking relief in sleek geometric shapes

that create a 3D effect

Dimensions Rolls of 10.05 m x 0.70 m =  $7 \text{ m}^2$  (11 yds x

27.56" = 75 sq. ft.)

Pattern repeat Straight match 23.34 cm (9.19")

Adhesive Arte Clearpro or a good quality dispersion

adhesive

How to paste Method 1: paste the wall and moisten the

wallcovering. Method 2: paste the

wallcovering.

Light resistance Good lightfastness

How to remove Peelable
Fire retardant EU B-s2, d0
Fire retardant US Class A

Maintenance Extra-washable





# Colourways (4)



#### View



# More info? <u>Click here</u>

Order samples, calculate quantities, view instructional videos, download technical information and more: www.arte-international.com