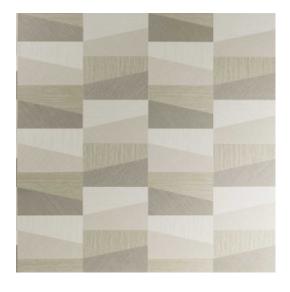

## Story behind the collection

The consistent theme of this collection is relief print, which gives all the patterns a spectacular look. The areas with relief lines have been printed in several directions. In combination with how the light strikes the paper, this results in a spectacular and dynamically impressive whole. All patterns have a non-woven backing with a slightly shining vinyl top layer, a combination that shows off the relief effect to maximum advantage.

#### Technical specifications

Reference <u>26550</u>
Product category Refined

Composition Vinyl wallpaper on paper backing

Description Vinyl wallpaper with a deep and natural-

looking relief in sleek geometric shapes

that create a 3D effect

Dimensions Rolls of 10.05 m x 0.70 m =  $7 \text{ m}^2$  (11 yds x

27.56" = 75 sq. ft.)

Pattern repeat Straight match 23.34 cm (9.19")

Adhesive Arte Clearpro or a good quality dispersion