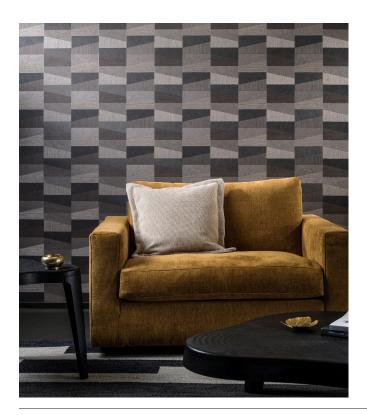

## Story behind the collection

The consistent theme of this collection is relief print, which gives all the patterns a spectacular look. The areas with relief lines have been printed in several directions. In combination with how the light strikes the paper, this results in a spectacular and dynamically impressive whole. All patterns have a non-woven backing with a slightly shining vinyl top layer, a combination that shows off the relief effect to maximum advantage.

#### Technical specifications

Reference <u>26550</u>
Product category Refined

Composition Vinyl wallpaper on paper backing

Description Vinyl wallpaper with a deep and natural-

looking relief in sleek geometric shapes

that create a 3D effect

Dimensions Rolls of 10.05 m x 0.70 m =  $7 \text{ m}^2$  (11 yds x

27.56" = 75 sq. ft.)

Pattern repeat Straight match 23.34 cm (9.19")

Adhesive Arte Clearpro or a good quality dispersion