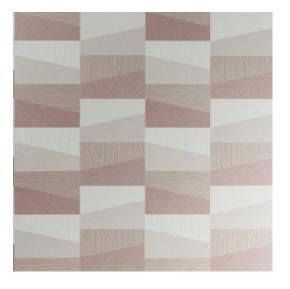

#### Story behind the collection

The consistent theme of this collection is relief print, which gives all the patterns a spectacular look. The areas with relief lines have been printed in several directions. In combination with how the light strikes the paper, this results in a spectacular and dynamically impressive whole. All patterns have a non-woven backing with a slightly shining vinyl top layer, a combination that shows off the relief effect to maximum advantage.

## Technical specifications

Reference <u>26551</u>
Product category Refined

Composition Vinyl wallpaper on paper backing

Description Vinyl wallpaper with a deep and natural-

looking relief in sleek geometric shapes that

create a 3D effect

Dimensions Rolls of 10.05 m x 0.70 m =  $7 \text{ m}^2$  (11 yds x

27.56" = 75 sq. ft.)

Pattern repeat Straight match 23.34 cm (9.19")

Adhesive Arte Clearpro or a good quality dispersion