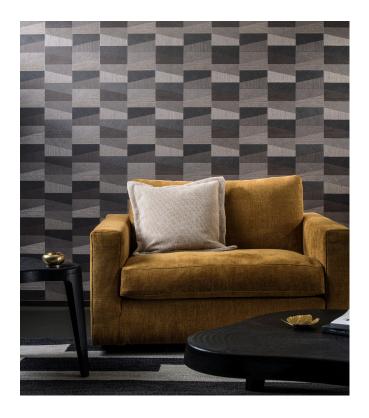

#### Story behind the collection

The consistent theme of this collection is relief print, which gives all the patterns a spectacular look. The areas with relief lines have been printed in several directions. In combination with how the light strikes the paper, this results in a spectacular and dynamically impressive whole. All patterns have a non-woven backing with a slightly shining vinyl top layer, a combination that shows off the relief effect to maximum advantage.