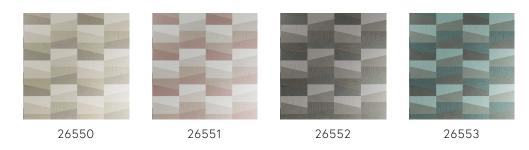

yl top layer, a combination that shows off the relief effect to maximum advantage.

## Technical specifications

Reference <u>26551</u>
Product category Refined

Composition Vinyl wallpaper on paper backing

Description Vinyl wallpaper with a deep and natural-

looking relief in sleek geometric shapes that

create a 3D effect

Dimensions Rolls of 10.05 m x 0.70 m =  $7 \text{ m}^2$  (11 yds x

27.56" = 75 sq. ft.)

Pattern repeat Straight match 23.34 cm (9.19")

Adhesive Arte Clearpro or a good quality dispersion

adhesive

How to paste Method 1: paste the wall and moisten the

wallcovering. Method 2: paste the

wallcovering.

Light resistance Good lightfastness

How to remove Peelable
Fire retardant EU B-s2, d0
Fire retardant US Class A

Maintenance Extra-washable





## Colourways (4)



#### View



More info? Click here

Order samples, calculate quantities, view instructional videos, download technical information and more: www.arte-international.com