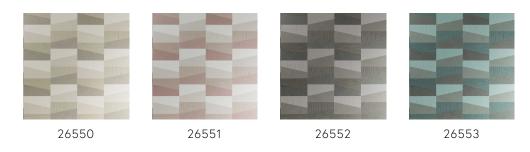

nyl top layer, a combination that shows off the relief effect to maximum advantage.

## Technical specifications

Reference <u>26552</u>
Product category Refined

Composition Vinyl wallpaper on paper backing

Description Vinyl wallpaper with a deep and natural-

looking relief in sleek geometric shapes that

create a 3D effect

Dimensions Rolls of 10.05 m x 0.70 m =  $7 \text{ m}^2$  (11 yds x

27.56" = 75 sq. ft.)

Pattern repeat Straight match 23.34 cm (9.19")

Adhesive Arte Clearpro or a good quality dispersion

adhesive

How to paste Method 1: paste the wall and moisten the

wallcovering. Method 2: paste the

wallcovering.

Light resistance Good lightfastness

How to remove Peelable
Fire retardant EU B-s2, d0
Fire retardant US Class A

Maintenance Extra-washable





# Colourways (4)



### View



More info? Click here

Order samples, calculate quantities, view instructional videos, download technical information and more: www.arte-international.com