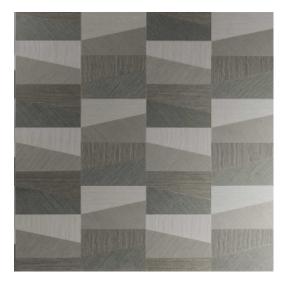

## Technical specifications

Reference <u>26552</u>
Product category Refined

Composition Vinyl wallpaper on paper backing

Description Vinyl wallpaper with a deep and natural-

looking relief in sleek geometric shapes that

create a 3D effect

Dimensions Rolls of 10.05 m x 0.70 m =  $7 \text{ m}^2$  (11 yds x

27.56" = 75 sq. ft.)

Pattern repeat Straight match 23.34 cm (9.19")

Adhesive Arte Clearpro or a good quality dispersion