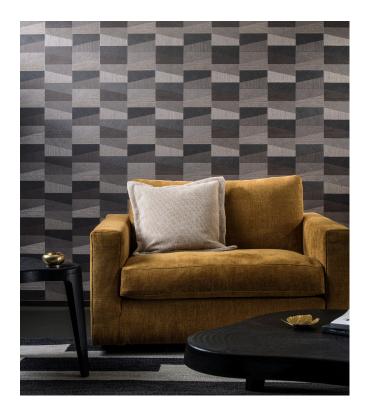

### Story behind the collection

The consistent theme of this collection is relief print, which gives all the patterns a spectacular look. The areas with relief lines have been printed in several directions. In combination with how the light strikes the paper, this results in a spectacular and dynamically impressive whole. All patterns have a non-woven backing with a slightly shining vinyl top layer, a combination that shows off the relief effect to maximum advantage.

## Technical specifications

Reference <u>26552</u>
Product category Refined

Composition Vinyl wallpaper on paper backing

Description Vinyl wallpaper with a deep and natural-

looking relief in sleek geometric shapes that

create a 3D effect

Dimensions Rolls of 10.05 m x 0.70 m =  $7 \text{ m}^2$  (11 yds x

27.56" = 75 sq. ft.)

Pattern repeat Straight match 23.34 cm (9.19")

Adhesive Arte Clearpro or a good quality dispersion