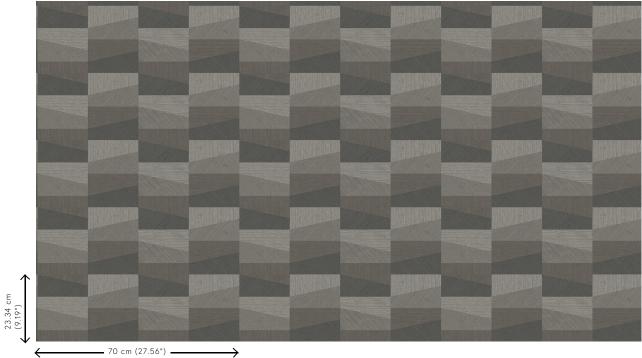

## Technical specifications

Reference <u>26552</u>
Product category Refined

Composition Vinyl wallpaper on paper backing

Description Vinyl wallpaper with a deep and natural-

looking relief in sleek geometric shapes that

create a 3D effect

Dimensions Rolls of 10.05 m x 0.70 m =  $7 \text{ m}^2$  (11 yds x

27.56" = 75 sq. ft.)

Pattern repeat Straight match 23.34 cm (9.19")

Adhesive Arte Clearpro or a good quality dispersion